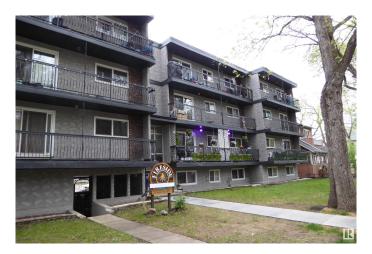

# \$99,000 - 305 10420 93 Street, Edmonton

MLS® #E4437657

#### \$99,000

1 Bedroom, 1.00 Bathroom, 666 sqft Condo / Townhouse on 0.00 Acres

Boyle Street, Edmonton, AB

Experience the raising of the sun in this clean and bright 1 bedroom suite! The spacious living room is designed for comfort and enjoyment with patio doors that lead you to a roomy balcony that overlooks the east of the city. Experience the joy of cooking in this fully equipped kitchen. The cozy and bright dining room will host intimate meals for friends and family. The master bedroom is extra large to hold all your furnishing. There is a 4 piece bathroom. The flooring is durable ceramic tile and laminate flooring. This unit comes complete with 3 appliances. There is a well planned storage space that keeps everything handy, but out of sight. Fireside Condominiums is close to all amenities, with public transportation, shopping, just minutes away to the walking trails in the river valley. Walking distance to Dawson Park.

## **Community Information**

Address 305 10420 93 Street

Area Edmonton
Subdivision Boyle Street
City Edmonton
County ALBERTA

Province AB

Postal Code T5H 1X4