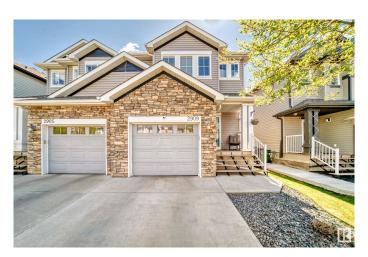

# \$429.900

3 Bedroom, 2.50 Bathroom, 1,410 sqft Single Family on 0.00 Acres

Laurel, Edmonton, AB

Welcome to this 3 bedroom half duplex located in the heart of Laurel. This home offers a spacious main floor with the kitchen offering ample cabinet and counter top space. The living room is large in size and has an abundance of natural light. The dining area looks on to the massive back yard that's also backing onto the green space behind the home. The upper floor has 3 spacious bedrooms with the master offering a full en suite. The basement is ready for you to develop. This home also has an attached garage and a large drive way. Located close to schools parks, and shopping. Make this home yours!

# **Amenities**

Amenities Air Conditioner, Deck, No Animal Home, No Smoking Home

Parking Single Garage Attached

#### **Exterior**

Exterior Wood, Vinyl

Exterior Features Fenced, Landscaped, Playground Nearby, Public Transportation,

Schools, Shopping Nearby

Roof Asphalt Shingles

Construction Wood, Vinyl

Foundation Concrete Perimeter