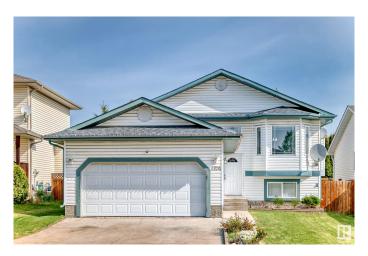

# \$499,900

5 Bedroom, 3.00 Bathroom, 1,409 sqft Single Family on 0.00 Acres

Miller, Edmonton, AB

Welcome to this gorgeous Bi-Level home in the desirable community of Miller. This 1409 sqft DOUBLE ATTACHED garage home offers 5 bedrooms and 3 full bathrooms. The FULLY FINISHED basement with SEPARATE ENTRANCE has the potential to complete an INCOME SUITE to help mortgage payments. The main floor features a large living room, spacious kitchen, dining area, primary bedroom with a 3pc ensuite, two other bedrooms and a full bathroom. The basement features a large rec/family room, two large bedrooms, a full bath and laundry. Close to shopping, schools, transit, quick access to Manning Drive & Anthony Henday. Immediate Possession available

## Interior

Interior Features ensuite bathroom

Appliances Dishwasher-Built-In, Dryer, Refrigerator, Stove-Electric, Washer

Heating Forced Air-1, Natural Gas

Stories 2

Has Basement Yes

Basement Full, Finished