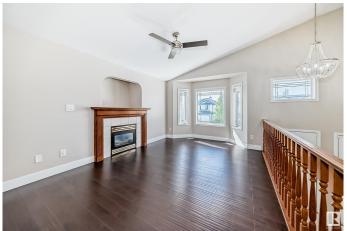

# \$499,900

5 Bedroom, 3.00 Bathroom, 1,409 sqft Single Family on 0.00 Acres

Miller, Edmonton, AB

Welcome to this gorgeous Bi-Level home in the desirable community of Miller. This 1409 sqft DOUBLE ATTACHED garage home offers 5 bedrooms and 3 full bathrooms. The FULLY FINISHED basement with SEPARATE ENTRANCE has the potential to complete an INCOME SUITE to help mortgage payments. The main floor features a large living room, spacious kitchen, dining area, primary bedroom with a 3pc ensuite, two other bedrooms and a full bathroom. The basement features a large rec/family room, two large bedrooms, a full bath and laundry. Close to shopping, schools, transit, quick access to Manning Drive & Anthony Henday. Immediate Possession available

## Interior

Interior Features ensuite bathroom

Appliances Dishwasher-Built-In, Dryer, Refrigerator, Stove-Electric, Washer

Heating Forced Air-1, Natural Gas

Stories 2

Has Basement Yes

Basement Full, Finished