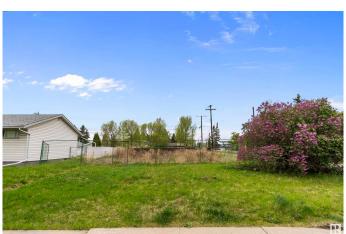

## \$435,000 - 10810 156 Street, Edmonton

MLS® #E4437086

## \$435,000

0 Bedroom, 0.00 Bathroom, Single Family on 0.00 Acres

Mayfield, Edmonton, AB

INVESTOR OPPORTUNITY! Beautiful CORNER LOT located on a side street with potential for suites and commercial development on 156 Street. Currently vacant land. LOT DIMENSIONS 58' x 117'.

#### **Exterior**

**Exterior Features** Playground Nearby, Public Transportation, Schools, Shopping Nearby

Lot Description 17.9x35.8