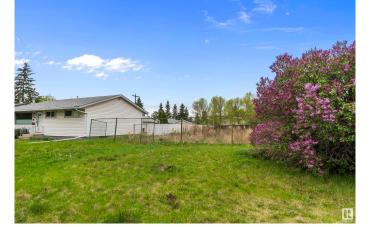

## \$435,000 - 10810 156 Street, Edmonton

MLS® #E4437086

## \$435,000

0 Bedroom, 0.00 Bathroom, Single Family on 0.00 Acres

Mayfield, Edmonton, AB

INVESTOR OPPORTUNITY! Beautiful CORNER LOT located on a side street with potential for suites and commercial development on 156 Street. Currently vacant land. LOT DIMENSIONS 58' x 117'.

#### **Exterior**

**Exterior Features** Playground Nearby, Public Transportation, Schools, Shopping Nearby

Lot Description 17.9x35.8