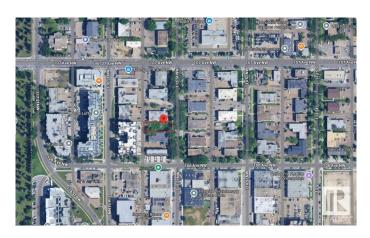

## \$489,995

0 Bedroom, 0.00 Bathroom, Single Family on 0.00 Acres

Queen Mary Park, Edmonton, AB

Strategically located in a rapidly growing neighbourhood, this lot offers exceptional accessibility and strong appeal for multifamily development - zoned for a 30-unit multifamily apartment. Positioned just minutes from transit lines and commercial corridors, the site ensures easy commutes and high visibility. The surrounding area features a blend of residential communities, schools/Grant MacEwan, shopping centers, and parks, ideal for attracting long-term tenants. Future residents will benefit from proximity to employment hubs, medical facilities, and lifestyle amenities, while developers will appreciate the areaâ€<sup>™</sup>s stable market rents andrising property values. With ongoing infrastructure improvements and nearby new construction, this location is part of a thriving, upward-trending zone. Whether targeting young professionals, families, or downsizers, the neighborhood's demographics support various unit mixes. This is a rare opportunity to build in a location that balances convenience and livability.

## **Community Information**

| 10618 115 Street |
|------------------|
| Edmonton         |
| Queen Mary Park  |
| Edmonton         |
| ALBERTA          |
| AB               |
| T5H 3K8          |
|                  |