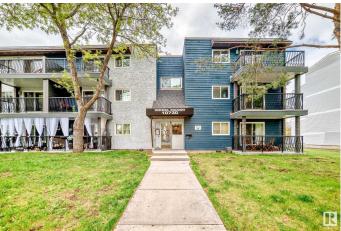

# \$97,900 - 10730 112 Street, Edmonton

MLS® #E4436791

## \$97,900

1 Bedroom, 1.00 Bathroom, 693 sqft Condo / Townhouse on 0.00 Acres

Queen Mary Park, Edmonton, AB

This Beautifully RENOVATED main floor apartment features Large living room with balcony, One large Bedroom with new flooring, Beautiful kitchen with NEW countertops and new fridge, storage room & a full bathroom. Convenient location - Only minutes to Grant MacEwan University, Victoria high, public transportation, Kingsway shopping centre and all amenities.

#### **Exterior**

Exterior Wood, Stucco

Exterior Features Landscaped, Public Transportation, Schools, Shopping Nearby

Roof Asphalt Shingles
Construction Wood, Stucco

Foundation Concrete Perimeter