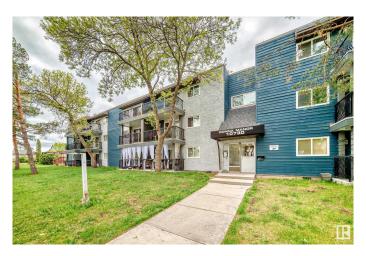

# \$97,900 - 10730 112 Street, Edmonton

MLS® #E4436791

## \$97,900

1 Bedroom, 1.00 Bathroom, 693 sqft Condo / Townhouse on 0.00 Acres

Queen Mary Park, Edmonton, AB

This Beautifully RENOVATED main floor apartment features Large living room with balcony, One large Bedroom with new flooring, Beautiful kitchen with NEW countertops and new fridge, storage room & a full bathroom. Convenient location - Only minutes to Grant MacEwan University, Victoria high, public transportation, Kingsway shopping centre and all amenities.

#### **Exterior**

Exterior Wood, Stucco

Exterior Features Landscaped, Public Transportation, Schools, Shopping Nearby

Roof Asphalt Shingles
Construction Wood, Stucco

Foundation Concrete Perimeter