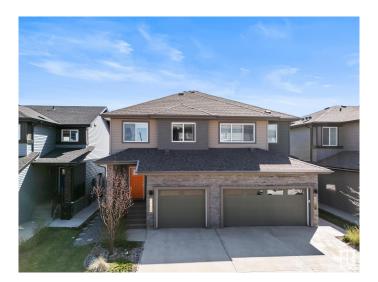

# **\$479,900 - 7615 Koruluk Place, Edmonton**

MLS® #E4436481

## \$479.900

3 Bedroom, 2.50 Bathroom, 1,475 sqft Single Family on 0.00 Acres

Keswick Area, Edmonton, AB

This beautiful house is located in Keswick, a highly sought after neighbourhood in SouthWest Edmonton. The house features a well-lit and spacious kitchen, an open concept living area and a functional dining room. The house has a completed full-sized deck, a fully landscaped and fenced yard, and a single-car attached garage. On the upper floor, there is a master bedroom with upgraded closets and ensuite bathroom, 2 other rooms, a second bathroom and the laundry room. The basement is unfinished and ready for future development.

## **Exterior**

Exterior Wood, Vinyl

Exterior Features Airport Nearby, Backs Onto Park/Trees, Fenced, Landscaped,

Playground Nearby, Schools, Shopping Nearby

Roof Asphalt Shingles

Construction Wood, Vinyl

Foundation Concrete Perimeter