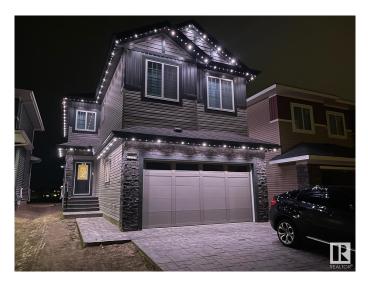

## \$750,000

4 Bedroom, 2.50 Bathroom, 2,330 sqft Single Family on 0.00 Acres

Trumpeter Area, Edmonton, AB

Green space lovers and those seeking tranquility, look no further! This exceptional 4-bedroom property features over 2300 sq ft of living space and a massive lot exceeding 368,000 sq meters directly backing onto lush green space. Inside, the desirable open-to-below design and large windows create a bright and modern feel, enhanced by newer appliances. Situated on a quiet street with the convenience of nearby commercial amenities and the allure of Lake St. Anne just a stone's throw away, this home offers the best of both worlds.

## **Essential Information**

| MLS® #         | E4436259               |
|----------------|------------------------|
| Price          | \$750,000              |
| Bedrooms       | 4                      |
| Bathrooms      | 2.50                   |
| Full Baths     | 2                      |
| Half Baths     | 1                      |
| Square Footage | 2,330                  |
| Acres          | 0.00                   |
| Year Built     | 2022                   |
| Туре           | Single Family          |
| Sub-Type       | Detached Single Family |
| Style          | 2 Storey               |
|                |                        |

| Status                | Active                                                                                                                                                                                                     |  |
|-----------------------|------------------------------------------------------------------------------------------------------------------------------------------------------------------------------------------------------------|--|
| Community Information |                                                                                                                                                                                                            |  |
| Address               | 21024 128 Avenue                                                                                                                                                                                           |  |
| Area                  | Edmonton                                                                                                                                                                                                   |  |
| Subdivision           | Trumpeter Area                                                                                                                                                                                             |  |
| City                  | Edmonton                                                                                                                                                                                                   |  |
| County                | ALBERTA                                                                                                                                                                                                    |  |
| Province              | AB                                                                                                                                                                                                         |  |
| Postal Code           | T5V 1C0                                                                                                                                                                                                    |  |
| Amenities             |                                                                                                                                                                                                            |  |
| Amenities             | Air Conditioner, Deck, Detectors Smoke, No Animal Home, No Smoking<br>Home                                                                                                                                 |  |
| Parking               | Double Garage Attached                                                                                                                                                                                     |  |
| Interior              |                                                                                                                                                                                                            |  |
| Interior Features     | ensuite bathroom                                                                                                                                                                                           |  |
| Appliances            | Air Conditioning-Central, Dishwasher-Built-In, Dryer, Garage Control,<br>Garage Opener, Hood Fan, Oven-Built-In, Refrigerator, Stove-Electric,<br>Washer - Energy Star, Curtains and Blinds, Garage Heater |  |
| Heating               | Forced Air-1, Natural Gas                                                                                                                                                                                  |  |
| Fireplace             | Yes                                                                                                                                                                                                        |  |
| Fireplaces            | Mantel                                                                                                                                                                                                     |  |
| Stories               | 2                                                                                                                                                                                                          |  |
| Has Basement          | Yes                                                                                                                                                                                                        |  |
| Basement              | Full, Unfinished                                                                                                                                                                                           |  |
| Exterior              |                                                                                                                                                                                                            |  |
| Exterior              | Wood, Stone, Vinyl                                                                                                                                                                                         |  |
| Exterior Features     | Backs Onto Park/Trees, Fenced, Fruit Trees/Shrubs                                                                                                                                                          |  |
| Roof                  | Asphalt Shingles                                                                                                                                                                                           |  |
| Construction          | Wood, Stone, Vinyl                                                                                                                                                                                         |  |
| Foundation            | Concrete Perimeter                                                                                                                                                                                         |  |
|                       |                                                                                                                                                                                                            |  |