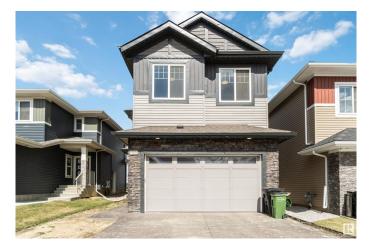

## \$750,000

4 Bedroom, 2.50 Bathroom, 2,330 sqft Single Family on 0.00 Acres

Trumpeter Area, Edmonton, AB

Green space lovers and those seeking tranquility, look no further! This exceptional 4-bedroom property features over 2300 sq ft of living space and a massive lot exceeding 368,000 sq meters directly backing onto lush green space. Inside, the desirable open-to-below design and large windows create a bright and modern feel, enhanced by newer appliances. Situated on a quiet street with the convenience of nearby commercial amenities and the allure of Lake St. Anne just a stone's throw away, this home offers the best of both worlds.

## **Essential Information**

| MLS® #         | E4436259               |
|----------------|------------------------|
| Price          | \$750,000              |
| Bedrooms       | 4                      |
| Bathrooms      | 2.50                   |
| Full Baths     | 2                      |
| Half Baths     | 1                      |
| Square Footage | 2,330                  |
| Acres          | 0.00                   |
| Year Built     | 2022                   |
| Туре           | Single Family          |
| Sub-Type       | Detached Single Family |
| Style          | 2 Storey               |
|                |                        |

| Status                | Active                                                                                                                                                                                                     |  |
|-----------------------|------------------------------------------------------------------------------------------------------------------------------------------------------------------------------------------------------------|--|
| Community Information |                                                                                                                                                                                                            |  |
| Address               | 21024 128 Avenue                                                                                                                                                                                           |  |
| Area                  | Edmonton                                                                                                                                                                                                   |  |
| Subdivision           | Trumpeter Area                                                                                                                                                                                             |  |
| City                  | Edmonton                                                                                                                                                                                                   |  |
| County                | ALBERTA                                                                                                                                                                                                    |  |
| Province              | AB                                                                                                                                                                                                         |  |
| Postal Code           | T5V 1C0                                                                                                                                                                                                    |  |
| Amenities             |                                                                                                                                                                                                            |  |
| Amenities             | Air Conditioner, Deck, Detectors Smoke, No Animal Home, No Smoking<br>Home                                                                                                                                 |  |
| Parking               | Double Garage Attached                                                                                                                                                                                     |  |
| Interior              |                                                                                                                                                                                                            |  |
| Interior Features     | ensuite bathroom                                                                                                                                                                                           |  |
| Appliances            | Air Conditioning-Central, Dishwasher-Built-In, Dryer, Garage Control,<br>Garage Opener, Hood Fan, Oven-Built-In, Refrigerator, Stove-Electric,<br>Washer - Energy Star, Curtains and Blinds, Garage Heater |  |
| Heating               | Forced Air-1, Natural Gas                                                                                                                                                                                  |  |
| Fireplace             | Yes                                                                                                                                                                                                        |  |
| Fireplaces            | Mantel                                                                                                                                                                                                     |  |
| Stories               | 2                                                                                                                                                                                                          |  |
| Has Basement          | Yes                                                                                                                                                                                                        |  |
| Basement              | Full, Unfinished                                                                                                                                                                                           |  |
| Exterior              |                                                                                                                                                                                                            |  |
| Exterior              | Wood, Stone, Vinyl                                                                                                                                                                                         |  |
| Exterior Features     | Backs Onto Park/Trees, Fenced, Fruit Trees/Shrubs                                                                                                                                                          |  |
| Roof                  | Asphalt Shingles                                                                                                                                                                                           |  |
| Construction          | Wood, Stone, Vinyl                                                                                                                                                                                         |  |
| Foundation            | Concrete Perimeter                                                                                                                                                                                         |  |
|                       |                                                                                                                                                                                                            |  |