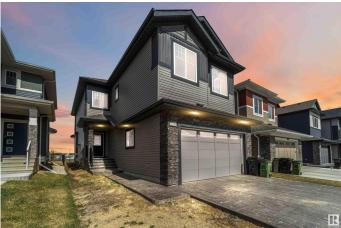

## \$750,000

4 Bedroom, 2.50 Bathroom, 2,330 sqft Single Family on 0.00 Acres

Trumpeter Area, Edmonton, AB

Green space lovers and those seeking tranquility, look no further! This exceptional 4-bedroom property features over 2300 sq ft of living space and a massive lot exceeding 368,000 sq meters directly backing onto lush green space. Inside, the desirable open-to-below design and large windows create a bright and modern feel, enhanced by newer appliances. Situated on a quiet street with the convenience of nearby commercial amenities and the allure of Lake St. Anne just a stone's throw away, this home offers the best of both worlds.

## **Essential Information**

| MLS® #         | E4436259               |
|----------------|------------------------|
| Price          | \$750,000              |
| Bedrooms       | 4                      |
| Bathrooms      | 2.50                   |
| Full Baths     | 2                      |
| Half Baths     | 1                      |
| Square Footage | 2,330                  |
| Acres          | 0.00                   |
| Year Built     | 2022                   |
| Туре           | Single Family          |
| Sub-Type       | Detached Single Family |
| Style          | 2 Storey               |
|                |                        |

| Status                | Active                                                                                                                                                                                                     |  |
|-----------------------|------------------------------------------------------------------------------------------------------------------------------------------------------------------------------------------------------------|--|
| Community Information |                                                                                                                                                                                                            |  |
| Address               | 21024 128 Avenue                                                                                                                                                                                           |  |
| Area                  | Edmonton                                                                                                                                                                                                   |  |
| Subdivision           | Trumpeter Area                                                                                                                                                                                             |  |
| City                  | Edmonton                                                                                                                                                                                                   |  |
| County                | ALBERTA                                                                                                                                                                                                    |  |
| Province              | AB                                                                                                                                                                                                         |  |
| Postal Code           | T5V 1C0                                                                                                                                                                                                    |  |
| Amenities             |                                                                                                                                                                                                            |  |
| Amenities             | Air Conditioner, Deck, Detectors Smoke, No Animal Home, No Smoking<br>Home                                                                                                                                 |  |
| Parking               | Double Garage Attached                                                                                                                                                                                     |  |
| Interior              |                                                                                                                                                                                                            |  |
| Interior Features     | ensuite bathroom                                                                                                                                                                                           |  |
| Appliances            | Air Conditioning-Central, Dishwasher-Built-In, Dryer, Garage Control,<br>Garage Opener, Hood Fan, Oven-Built-In, Refrigerator, Stove-Electric,<br>Washer - Energy Star, Curtains and Blinds, Garage Heater |  |
| Heating               | Forced Air-1, Natural Gas                                                                                                                                                                                  |  |
| Fireplace             | Yes                                                                                                                                                                                                        |  |
| Fireplaces            | Mantel                                                                                                                                                                                                     |  |
| Stories               | 2                                                                                                                                                                                                          |  |
| Has Basement          | Yes                                                                                                                                                                                                        |  |
| Basement              | Full, Unfinished                                                                                                                                                                                           |  |
| Exterior              |                                                                                                                                                                                                            |  |
| Exterior              | Wood, Stone, Vinyl                                                                                                                                                                                         |  |
| Exterior Features     | Backs Onto Park/Trees, Fenced, Fruit Trees/Shrubs                                                                                                                                                          |  |
| Roof                  | Asphalt Shingles                                                                                                                                                                                           |  |
| Construction          | Wood, Stone, Vinyl                                                                                                                                                                                         |  |
| Foundation            | Concrete Perimeter                                                                                                                                                                                         |  |
|                       |                                                                                                                                                                                                            |  |