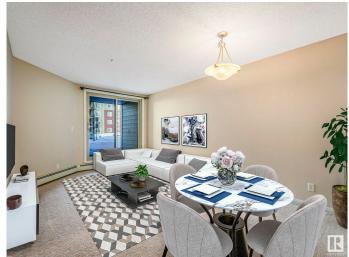

### \$150,000

1 Bedroom, 1.00 Bathroom, 592 sqft Condo / Townhouse on 0.00 Acres

Walker, Edmonton, AB

Introducing Walker Lake Gate LOW CONDO FEES This unit is ideal for investors or first-time homebuyers! This 1-bedroom PLUS DEN with IN SUITE LAUNDRY is ready for a new owner. The Radius Plan offers a spacious main floor with a west-facing view. FRESHLY PAINTED THROUGHOUT, Professionally cleaned and carpets cleaned as well. Just move in and unpack! Upgrades include granite countertops, stainless steel appliances, tile tub surround, and in suite front-load washer/dryer. The open concept living area with eat at island leads to a large terrace, perfect for relaxing. Conveniently located near shopping, schools, recreation, and public transit, with easy access to major routes and the airport. Don't miss this opportunity!