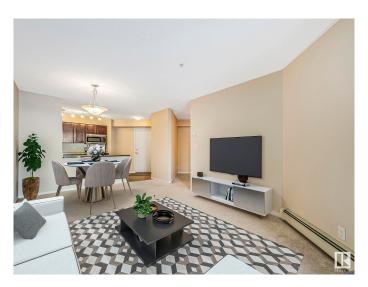

### \$150,000

1 Bedroom, 1.00 Bathroom, 592 sqft Condo / Townhouse on 0.00 Acres

Walker, Edmonton, AB

Introducing Walker Lake Gate LOW CONDO FEES This unit is ideal for investors or first-time homebuyers! This 1-bedroom PLUS DEN with IN SUITE LAUNDRY is ready for a new owner. The Radius Plan offers a spacious main floor with a west-facing view. FRESHLY PAINTED THROUGHOUT, Professionally cleaned and carpets cleaned as well. Just move in and unpack! Upgrades include granite countertops, stainless steel appliances, tile tub surround, and in suite front-load washer/dryer. The open concept living area with eat at island leads to a large terrace, perfect for relaxing. Conveniently located near shopping, schools, recreation, and public transit, with easy access to major routes and the airport. Don't miss this opportunity!