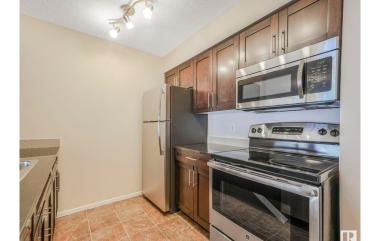

### \$150,000

1 Bedroom, 1.00 Bathroom, 592 sqft Condo / Townhouse on 0.00 Acres

Walker, Edmonton, AB

Introducing Walker Lake Gate LOW CONDO FEES This unit is ideal for investors or first-time homebuyers! This 1-bedroom PLUS DEN with IN SUITE LAUNDRY is ready for a new owner. The Radius Plan offers a spacious main floor with a west-facing view. FRESHLY PAINTED THROUGHOUT, Professionally cleaned and carpets cleaned as well. Just move in and unpack! Upgrades include granite countertops, stainless steel appliances, tile tub surround, and in suite front-load washer/dryer. The open concept living area with eat at island leads to a large terrace, perfect for relaxing. Conveniently located near shopping, schools, recreation, and public transit, with easy access to major routes and the airport. Don't miss this opportunity!