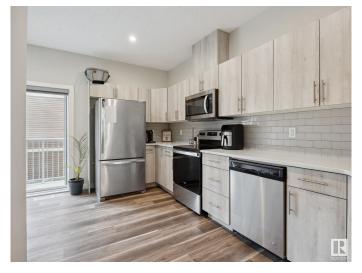

#### \$372,900

2 Bedroom, 2.50 Bathroom, 1,312 sqft Condo / Townhouse on 0.00 Acres

Graydon Hill, Edmonton, AB

Welcome to this beautifully maintained 3-Storey townhouse, featuring 2 spacious master bedrooms, each with its own private ensuite and upstairs laundry. The main living area has an open concept kitchen, perfect for entertaining, a half bath and two balconies! The entry level floor has a large foyer, and an attached single car garage. Located just off the Henday near golfing, schools and all other amenities!

### Interior

Interior Features ensuite bathroom

Appliances Dishwasher-Built-In, Dryer, Garage Control, Garage Opener, Microwave

Hood Fan, Refrigerator, Stove-Electric, Washer, Window Coverings

Heating Forced Air-1, Natural Gas