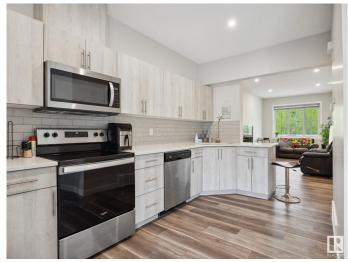

#### \$372,900

2 Bedroom, 2.50 Bathroom, 1,312 sqft Condo / Townhouse on 0.00 Acres

Graydon Hill, Edmonton, AB

Welcome to this beautifully maintained 3-Storey townhouse, featuring 2 spacious master bedrooms, each with its own private ensuite and upstairs laundry. The main living area has an open concept kitchen, perfect for entertaining, a half bath and two balconies! The entry level floor has a large foyer, and an attached single car garage. Located just off the Henday near golfing, schools and all other amenities!

### Interior

Interior Features ensuite bathroom

Appliances Dishwasher-Built-In, Dryer, Garage Control, Garage Opener, Microwave

Hood Fan, Refrigerator, Stove-Electric, Washer, Window Coverings

Heating Forced Air-1, Natural Gas