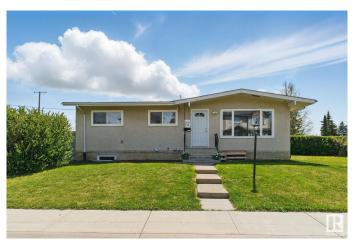

#### \$490,000

5 Bedroom, 2.00 Bathroom, 1,053 sqft Single Family on 0.00 Acres

Rosslyn, Edmonton, AB

A savvy buyers dream!! Whether you're looking for a solid investment property or a home large enough to fit the whole family, this gorgeous FULLY RENOVATED 5BDRM, 2BATH, is for you!! Situated on a MASSIVE CORNER LOT just 10 minutes from downtown and the Anthony Henday, this location can NOT be beat! Offering a FULLY LEGAL BASEMENT SUITE with SEPERATE ENTRACE, NEW FURNACE, HOT WATER ON DEMAND, NEW ROOF and 200AMP POWER SERVICE UPGRADE. With plenty of space left over for FUTURE DEVELOPMENT this property holds endless possibilities! Don't walk, run to get in here before she's gone!!

#### **Essential Information**

MLS® # E4435487 Price \$490,000

Bedrooms 5
Bathrooms 2.00
Full Baths 2

Square Footage 1,053 Acres 0.00 Year Built 1959

Type Single Family

Sub-Type Detached Single Family

Style Bungalow
Status Active

## **Community Information**

Address 10407 136 Ave

Area Edmonton
Subdivision Rosslyn
City Edmonton
County ALBERTA

Province AB

Postal Code T5E 1W2

#### **Exterior**

Exterior Concrete, Stucco

Exterior Features Corner Lot, Fenced, Landscaped, Playground Nearby, Public

Transportation, Schools, Shopping Nearby

Roof Asphalt Shingles
Construction Concrete, Stucco
Foundation Concrete Perimeter