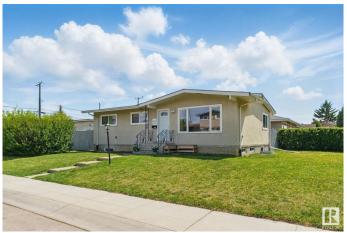

#### \$490,000

5 Bedroom, 2.00 Bathroom, 1,053 sqft Single Family on 0.00 Acres

Rosslyn, Edmonton, AB

A savvy buyers dream!! Whether you're looking for a solid investment property or a home large enough to fit the whole family, this gorgeous FULLY RENOVATED 5BDRM, 2BATH, is for you!! Situated on a MASSIVE CORNER LOT just 10 minutes from downtown and the Anthony Henday, this location can NOT be beat! Offering a FULLY LEGAL BASEMENT SUITE with SEPERATE ENTRACE, NEW FURNACE, HOT WATER ON DEMAND, NEW ROOF and 200AMP POWER SERVICE UPGRADE. With plenty of space left over for FUTURE DEVELOPMENT this property holds endless possibilities! Don't walk, run to get in here before she's gone!!

#### **Essential Information**

MLS® # E4435487 Price \$490,000

Bedrooms 5
Bathrooms 2.00
Full Baths 2

Square Footage 1,053 Acres 0.00 Year Built 1959

Type Single Family

Sub-Type Detached Single Family

Style Bungalow
Status Active

## **Community Information**

Address 10407 136 Ave

Area Edmonton
Subdivision Rosslyn
City Edmonton
County ALBERTA

Province AB

Postal Code T5E 1W2

#### **Exterior**

Exterior Concrete, Stucco

Exterior Features Corner Lot, Fenced, Landscaped, Playground Nearby, Public

Transportation, Schools, Shopping Nearby

Roof Asphalt Shingles
Construction Concrete, Stucco
Foundation Concrete Perimeter