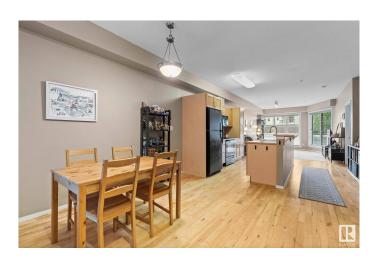

#### \$205,000

2 Bedroom, 1.00 Bathroom, 911 sqft Condo / Townhouse on 0.00 Acres

Queen Mary Park, Edmonton, AB

Stylish Ground-Floor Condo in Prime Location! Located within walking distance to the Brewery District, Manchester Square, downtown, and scenic walking trails, this secure and modern 2-bedroom unit is perfect for investors or first-time home buyers. Enjoy an open-concept layout with a spacious kitchen, dining, and living area filled with natural light from large windows. Features include in-suite laundry, a good-sized balcony with a gas line, and underground parking. Close to all amenitiesâ€"urban living at its best!