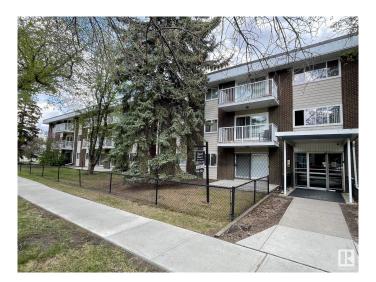

## \$124,900

2 Bedroom, 1.00 Bathroom, 1,003 sqft Condo / Townhouse on 0.00 Acres

Queen Mary Park, Edmonton, AB

Welcome to Crystal Court! Situated on a quiet, tree-lined street, this corner unit offers 1,003 sq ft of well-designed living space, featuring two spacious bedrooms and a 4-piece bathroom. The kitchen boasts plenty of counter and cupboard space, perfect for cooking and storage. This bright and airy unit is immaculate and exceptionally well maintained. You'll also enjoy the convenience of an outdoor parking stall just steps away. Located close to MacEwan University, NAIT, the Brewery District, and the vibrant shops and restaurants of 124 Street.

# **Community Information**

Address 209 10835 114 Street

Area Edmonton

Subdivision Queen Mary Park

City Edmonton
County ALBERTA

Province AB

Postal Code T5H 3K3

#### **Exterior**

Exterior Wood, Brick, Vinyl

Exterior Features Back Lane, Public Transportation, Schools, Shopping Nearby

Roof Tar & Damp; Gravel
Construction Wood, Brick, Vinyl
Foundation Concrete Perimeter