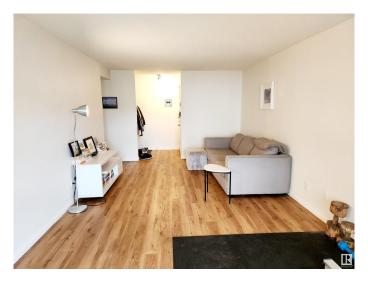

## \$124,900

2 Bedroom, 1.00 Bathroom, 1,003 sqft Condo / Townhouse on 0.00 Acres

Queen Mary Park, Edmonton, AB

Welcome to Crystal Court! Situated on a quiet, tree-lined street, this corner unit offers 1,003 sq ft of well-designed living space, featuring two spacious bedrooms and a 4-piece bathroom. The kitchen boasts plenty of counter and cupboard space, perfect for cooking and storage. This bright and airy unit is immaculate and exceptionally well maintained. You'll also enjoy the convenience of an outdoor parking stall just steps away. Located close to MacEwan University, NAIT, the Brewery District, and the vibrant shops and restaurants of 124 Street.

### Interior

Appliances Dishwasher-Built-In, Hood Fan, Refrigerator, Stove-Electric, Window

Coverings

Heating Baseboard, Hot Water, Natural Gas