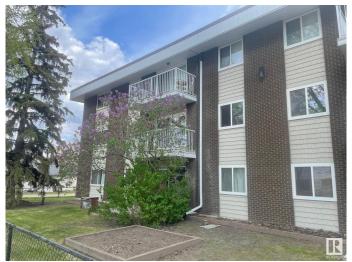

## \$124,900

2 Bedroom, 1.00 Bathroom, 1,003 sqft Condo / Townhouse on 0.00 Acres

Queen Mary Park, Edmonton, AB

Welcome to Crystal Court! Situated on a quiet, tree-lined street, this corner unit offers 1,003 sq ft of well-designed living space, featuring two spacious bedrooms and a 4-piece bathroom. The kitchen boasts plenty of counter and cupboard space, perfect for cooking and storage. This bright and airy unit is immaculate and exceptionally well maintained. You'll also enjoy the convenience of an outdoor parking stall just steps away. Located close to MacEwan University, NAIT, the Brewery District, and the vibrant shops and restaurants of 124 Street.

#### **Exterior**

Exterior Wood, Brick, Vinyl

Exterior Features Back Lane, Public Transportation, Schools, Shopping Nearby

Roof Tar & Damp; Gravel
Construction Wood, Brick, Vinyl
Foundation Concrete Perimeter