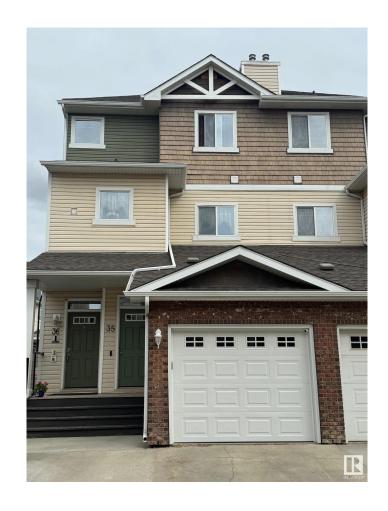

# \$249,900 - 3010 33 Avenue, Edmonton

MLS® #E4435084

#### \$249,900

2 Bedroom, 2.50 Bathroom, 624 sqft Condo / Townhouse on 0.00 Acres

Silver Berry, Edmonton, AB

Welcome to your new home! Located just off of the Millcreek Ravine with close access to the ravine trails, bus routes, the Henday and Whitemud. This bright, spacious bi-level 2 bedroom, 2.5 bathroom condo with single car garage is perfect for everyone. Approximately 1400sqft of living space. Bedrooms are downstairs and cool all summer. Well maintained. Forced air heating with gas fireplace. Hot water tank replaced in 2021. Dishwasher, Stove, over range Microwave and washer/drier recently replaced. Single car garage has 10x10 storage deck above. Patio has Natural Gas BBQ hookup. TELUS Fiberoptic Internet ready for hookup. Freshly painted and available for immediate possession

# **Community Information**

Address 3010 33 Avenue

Area Edmonton
Subdivision Silver Berry
City Edmonton
County ALBERTA

Province AB

Postal Code T6T 0C3

**Amenities** 

Amenities Ceiling 9 ft., Closet Organize

Exterior Features Public Transportation, School

Roof Asphalt Shingles

Construction Wood, Brick

Foundation Concrete Perimeter