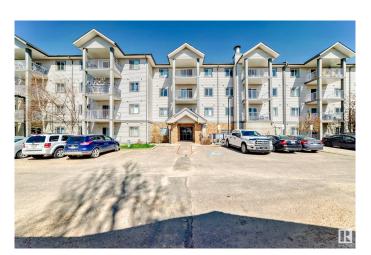

#### \$188,700

2 Bedroom, 2.00 Bathroom, 837 sqft Condo / Townhouse on 0.00 Acres

Wild Rose, Edmonton, AB

Perfect Location!!! This beautifully maintained main floor unit in the desirable Wild Rose community offers 835 square feet of comfortable living space. Featuring 2 spacious bedrooms, 2 full bathrooms, a terrific kitchen, and a large living room, this home is designed for both function and comfort. Enjoy the convenience of in-suite laundry and your very own covered, energized, titled parking stall (carport). Step outside to a private ground-floor patio with sunny south exposure. Building Amenities, Guest Suite for overnight visitors, Social Room for gatherings and events. Easy access to Anthony Henday Drive . Just minutes from freeways, shopping, schools, parks, and more!

# **Community Information**

Address 3425 19 Street

Area Edmonton
Subdivision Wild Rose
City Edmonton
County ALBERTA

Province AB

Postal Code T6T 2B5