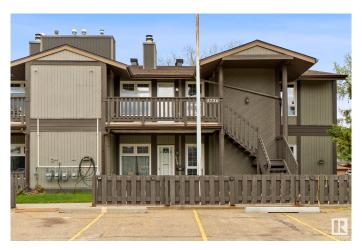

# \$204,900 - 5756 172 St, Edmonton

MLS® #E4434488

# \$204,900

2 Bedroom, 1.00 Bathroom, 1,141 sqft Condo / Townhouse on 0.00 Acres

Gariepy, Edmonton, AB

Located in one of the West End's most serene and prestigious neighborhoods Gariepy (Lessard). This upper-level corner unit offers the perfect blend of comfort, space, and convenience. Boasting 1,140 sq ft, the home features two spacious bedrooms, each with walk-in closets, a full 4-piece bathroom, and a versatile den ideal for a home office, study, or guest room. The open concept layout is filled with natural light and includes a private front facing balcony and two parking stalls. Located in a beautifully maintained complex with mature trees, you'II enjoy quick access to transit, parks, shopping, schools, West Edmonton Mall, and the Whitemud. An excellent opportunity for first time buyers, downsizers, or investors!

Built in 1978

## **Exterior**

Exterior Wood, Asphalt

Exterior Features Golf Nearby, Park/Reserve, Playground Nearby, Public Transportation,

Schools, Shopping Nearby, See Remarks

Roof Asphalt Shingles
Construction Wood, Asphalt