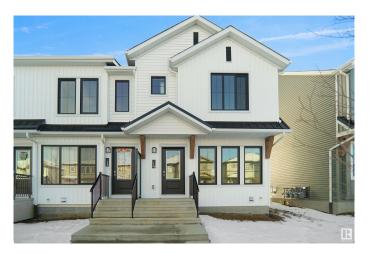

# \$299,998 - 43 531 Merlin Landing, Edmonton

MLS® #E4434425

## \$299.998

2 Bedroom, 2.00 Bathroom, 922 sqft Condo / Townhouse on 0.00 Acres

Hawks Ridge, Edmonton, AB

Welcome to Hawks Ridge by Big Lake. This brand new townhouse unit the "willow― Built by StreetSide Developments and is located in one of North Edmonton's newest premier communities of Hawks Ridge. With almost 925 square Feet, it comes with front yard landscaping and a single over sized parking pad, this opportunity is perfect for a young family or young couple. Your main floor is complete with upgrade luxury Vinyl Plank flooring throughout the great room and the kitchen. room. Highlighted in your new kitchen are upgraded cabinet and a tile back splash. The upper level has 2 bedrooms and 2 full bathrooms. This town home also comes with a unfinished basement perfect for a future development. \*\*\*Home is under construction and the photos are of the show home colors and finishing's may vary, will be complete in the by the end of August 2025 \*\*\*