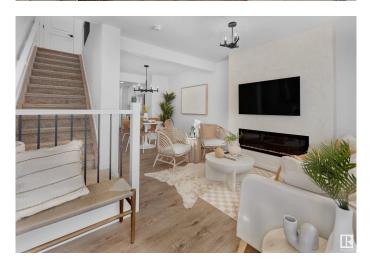

## \$299.998

2 Bedroom, 2.00 Bathroom, 922 sqft Condo / Townhouse on 0.00 Acres

Hawks Ridge, Edmonton, AB

Welcome to Hawks Ridge by Big Lake. This brand new townhouse unit the "willow― Built by StreetSide Developments and is located in one of North Edmonton's newest premier communities of Hawks Ridge. With almost 925 square Feet, it comes with front yard landscaping and a single over sized parking pad, this opportunity is perfect for a young family or young couple. Your main floor is complete with upgrade luxury Vinyl Plank flooring throughout the great room and the kitchen. room. Highlighted in your new kitchen are upgraded cabinet and a tile back splash. The upper level has 2 bedrooms and 2 full bathrooms. This town home also comes with a unfinished basement perfect for a future development. \*\*\*Home is under construction and the photos are of the show home colors and finishing's may vary, will be complete in the by the end of August 2025 \*\*\*