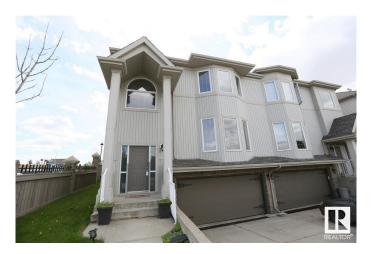

### \$449,000

2 Bedroom, 2.50 Bathroom, 1,485 sqft Single Family on 0.00 Acres

Richford, Edmonton, AB

Large half duplex home in desirable south side community of Richford. This well-appointed half duplex home boasts 1,400+ sqft, TWO master ensuite with fully finished basement and double attached garage. Main floor features open concept plan. Living room has a gas fireplace with hardwood flooring throughout. Good sized kitchen boasts loads of maple cabinets, ample counter space and corner pantry. Dining room is spacious with patio door leading to the large deck. Upstairs has two ensuite and each has a 4 pc bath. Fully finished basement has a large family room. Close to Ravine, walking trail, public transit and all amenities. Quick access to South Common shopping, Calgary trail and Anthony Henday.

## Interior

Interior Features ensuite bathroom

Appliances Dishwasher-Built-In, Dryer, Garage Control, Hood Fan,

Oven-Microwave, Refrigerator

Heating Forced Air-1, Natural Gas

Stories 3

Has Basement Yes

Basement Full, Finished