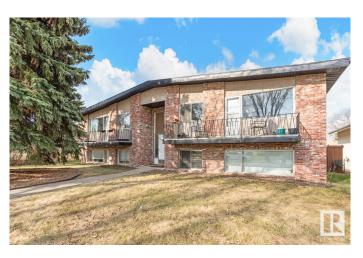

# \$950,000 - 10118 82 Street, Edmonton

MLS® #E4433729

#### \$950,000

3 Bedroom, 1.00 Bathroom, 2,673 sqft Single Family on 0.00 Acres

Forest Heights (Edmonton), Edmonton, AB

Welcome to this very well-maintained 4-PLEX BUILDING in the heart of the very desirable neighbourhood of FOREST HEIGHTS! All the tenants are on LEASE AGREEMENTS! Each unit is bright with huge windows letting in tons of natural light. This building offers three 3-bedroom units and one 2-bedroom unit. a SPACIOUS COMMON LAUNDRY ROOM as well as 4 separate hot water tanks, 4 separate furnaces and has 4 separate electrical meters. Recent upgrades include newer shingles (2018), 3 NEWER HOT WATER TANKS (2014,2017 & 2020) ungraded lighting throughout including in all the units and common area as well as fresh paint and an **UPGRADED FIRE ALARM SYSTEM in 2025.** Unit 202 was completely upgraded in 2019 with new KITCHEN, BATHROOM, FLOORING AND PAINT. Easy to maintain with GREAT **REVENUE POTENTIAL! A must see!** 

#### Exterior

| Exterior          | Wood, Brick, Stucco                                                   |  |  |
|-------------------|-----------------------------------------------------------------------|--|--|
| Exterior Features | Back Lane, Flat Site, Golf Nearby, Landscaped, Level Land, Playground |  |  |
|                   | Nearby, Public Swimming Pool, Public Transportation, Schools,         |  |  |
|                   | Shopping Nearby                                                       |  |  |
| Roof              | Asphalt Shingles                                                      |  |  |
| Construction      | Wood, Brick, Stucco                                                   |  |  |
| Foundation        | Concrete Perimeter                                                    |  |  |