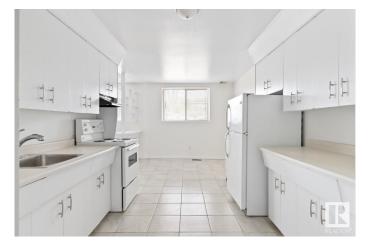

#### \$950,000

3 Bedroom, 1.00 Bathroom, 2,673 sqft Single Family on 0.00 Acres

Forest Heights (Edmonton), Edmonton, AB

Welcome to this very well-maintained 4-PLEX BUILDING in the heart of the very desirable neighbourhood of FOREST HEIGHTS! All the tenants are on LEASE AGREEMENTS! Each unit is bright with huge windows letting in tons of natural light. This building offers three 3-bedroom units and one 2-bedroom unit. a SPACIOUS COMMON LAUNDRY ROOM as well as 4 separate hot water tanks, 4 separate furnaces and has 4 separate electrical meters. Recent upgrades include newer shingles (2018), 3 NEWER HOT WATER TANKS (2014,2017 & 2020) ungraded lighting throughout including in all the units and common area as well as fresh paint and an **UPGRADED FIRE ALARM SYSTEM in 2025.** Unit 202 was completely upgraded in 2019 with new KITCHEN, BATHROOM, FLOORING AND PAINT. Easy to maintain with GREAT **REVENUE POTENTIAL! A must see!** 

## Interior

| Appliances   | Dryer, Hood Fan, Refrigerator, Storage Shed, Stove-Electric, Washer, See Remarks |
|--------------|----------------------------------------------------------------------------------|
| Heating      | See Remarks, Natural Gas                                                         |
| Stories      | 2                                                                                |
| Has Basement | Yes                                                                              |
| Basement     | None, No Basement                                                                |