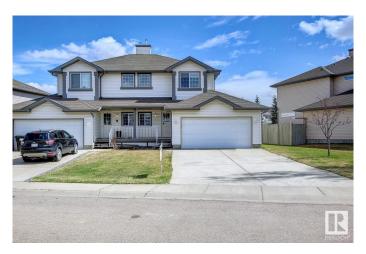

### \$425.000

3 Bedroom, 1.50 Bathroom, 1,145 sqft Single Family on 0.00 Acres

Ellerslie, Edmonton, AB

Don't miss out on this amazing property at a great location and with a big open front! Single family half-duplex home with an oversized double garage, big driveway with four car or RV parking space, features 3 bedrooms and a cozy corner fireplace. Recent upgrades include new carpet, new window covering, new paint, maintenance free landing and deck. Unfinished basement waiting for your final touchs. Very close to bus route for Century Park and big park/playground and close to all amenties including schools, public transportation, parks, shopping, restaurants, and ANTHONY HENDAY.

## **Essential Information**

MLS® # E4433582 Price \$425,000

Bedrooms 3

Bathrooms 1.50

Full Baths 1

Half Baths 1

Square Footage 1,145 Acres 0.00

Year Built 2005

Type Single Family

Sub-Type Half Duplex

Style 2 Storey
Status Active