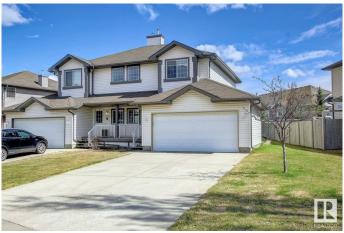

### \$425.000

3 Bedroom, 1.50 Bathroom, 1,145 sqft Single Family on 0.00 Acres

Ellerslie, Edmonton, AB

Don't miss out on this amazing property at a great location and with a big open front! Single family half-duplex home with an oversized double garage, big driveway with four car or RV parking space, features 3 bedrooms and a cozy corner fireplace. Recent upgrades include new carpet, new window covering, new paint, maintenance free landing and deck. Unfinished basement waiting for your final touchs. Very close to bus route for Century Park and big park/playground and close to all amenties including schools, public transportation, parks, shopping, restaurants, and ANTHONY HENDAY.

## **Essential Information**

MLS® # E4433582 Price \$425,000

Bedrooms 3

Bathrooms 1.50

Full Baths 1

Half Baths 1

Square Footage 1,145 Acres 0.00

Year Built 2005

Type Single Family

Sub-Type Half Duplex

Style 2 Storey
Status Active