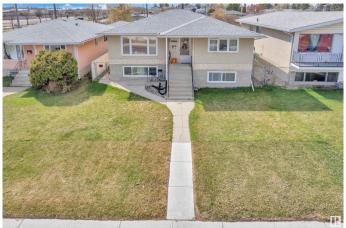

## \$449.999

5 Bedroom, 2.00 Bathroom, 1,183 sqft Single Family on 0.00 Acres

Killarney, Edmonton, AB

This well-maintained up/down duplex is ideally located near shopping, public transit, and schools. It includes two high-efficiency furnaces, separate laundry areas, and two kitchens. Both units feature bright layouts with large windows that let in plenty of natural light. The upper unit offers 3 bedrooms, a full bathroom, and a spacious living room, dining area, and kitchen. The fully finished basement includes 2 bedrooms, a bathroom, and an open-concept living room and kitchen. Additional features include ample storage, a large backyard with a concrete patio, garden space, and double detached garage. Situated on a generous 45' x 150' lot, this property is a great opportunity for first-time buyers or investors."