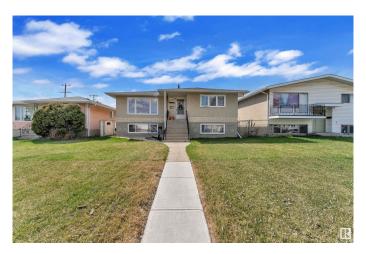

## \$449.999

5 Bedroom, 2.00 Bathroom, 1,183 sqft Single Family on 0.00 Acres

Killarney, Edmonton, AB

This well-maintained up/down duplex is ideally located near shopping, public transit, and schools. It includes two high-efficiency furnaces, separate laundry areas, and two kitchens. Both units feature bright layouts with large windows that let in plenty of natural light. The upper unit offers 3 bedrooms, a full bathroom, and a spacious living room, dining area, and kitchen. The fully finished basement includes 2 bedrooms, a bathroom, and an open-concept living room and kitchen. Additional features include ample storage, a large backyard with a concrete patio, garden space, and double detached garage. Situated on a generous 45' x 150' lot, this property is a great opportunity for first-time buyers or investors."