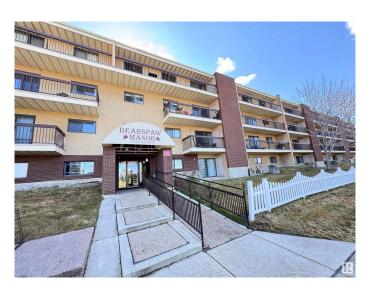

# \$109,900 - 110 10511 19 Avenue, Edmonton

MLS® #E4432930

### \$109,900

1 Bedroom, 1.00 Bathroom, 687 sqft Condo / Townhouse on 0.00 Acres

Keheewin, Edmonton, AB

Conveniently located in the desired south Edmonton community of Keheewin, right across from the Keheewin Park with ample of green space; This large one-bedroom unit features bright and spacious living room and dining area; in-suite laundry equipped with new stacked washer and dryer; sliding door to a huge patio with extra storage room; underground heated parking provides comfort and extra security. Building is quiet with adults only, very well taking care with full time caretaker onsite; Close to YMCA, LRT and public transportation with easy access to Anthony Henday Drive.

## **Essential Information**

MLS® # E4432930

Bedrooms 1

Bathrooms 1.00

Full Baths 1

Square Footage 687 Acres 0.00

Year Built 1982

Type Condo / Townhouse

# **Community Information**

Address 110 10511 19 Avenue

Area Edmonton
Subdivision Keheewin
City Edmonton
County ALBERTA

Province AB

Postal Code T6T 5S8