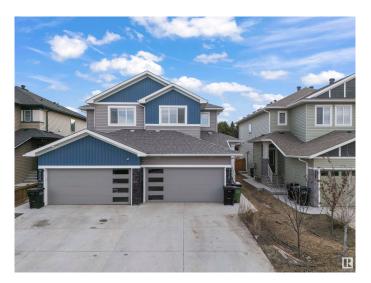

#### \$555,000

4 Bedroom, 3.50 Bathroom, 1,575 sqft Single Family on 0.00 Acres

Chappelle Area, Edmonton, AB

Prime Location!!! Backing onto 41 Ave SW, all amenities nearby, close to the airport as well, welcome to this duplex built in 2020 and comes with a one bedroom LEGAL BASEMENT SUITE with a SEPARATE ENTRY as a mortgage helper!!! Do not miss on this opportunity as this would not last. The duplex next door at 7652 is listed as well and if you have family and friends looking this could be a perfect opportunity for multi-generational living. Call this your home today! This beautiful house is very spacious with a total of 4 bedrooms and 3.5 bathrooms, with a Shopping Plaza very close to the house. Also, this house has no neighbour in the back.

### **Exterior**

Exterior Wood, Vinyl

Exterior Features Airport Nearby, Golf Nearby, Landscaped, Shopping Nearby

Roof Asphalt Shingles

Construction Wood, Vinyl

Foundation Concrete Perimeter