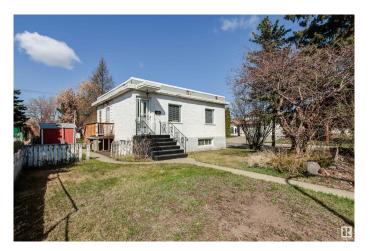

#### \$238,000

3 Bedroom, 1.00 Bathroom, 639 sqft Single Family on 0.00 Acres

Beacon Heights, Edmonton, AB

Why live in a condo when you can have a house? Welcome to a quiet corner lot in Beacon Heights. This 638 sqft, raised bungalow, sitting on a massive 50x124 lot offers the perfect opportunity for the developer and young professionals alike. With a smaller place it's crucial to make the most of it. This home has that done in spades. Walking in you will love the fresh bright feel of the renovated main floor featuring vinyl plank flooring throughout. Into the kitchen you will love everything from the subway tile back splash, the 2 tone cabinetry, white cabinets and the stainless appliances with gas stove. The large primary bedroom, and smaller bedroom / office close by give you the space you need. A beautiful 4 piece bathroom complete this level. Down to the basement with a rec room, bedroom and laundry, it's time to build your own sweat equity. With Beacon Heights school and parks an easy walk away, close to Yellowhead, and the River Valley, Don't let this opportunity pass you by!!

Built in 1951