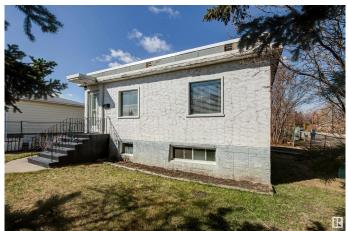

#### \$238,000

3 Bedroom, 1.00 Bathroom, 639 sqft Single Family on 0.00 Acres

Beacon Heights, Edmonton, AB

Why live in a condo when you can have a house? Welcome to a quiet corner lot in Beacon Heights. This 638 sqft, raised bungalow, sitting on a massive 50x124 lot offers the perfect opportunity for the developer and young professionals alike. With a smaller place it's crucial to make the most of it. This home has that done in spades. Walking in you will love the fresh bright feel of the renovated main floor featuring vinyl plank flooring throughout. Into the kitchen you will love everything from the subway tile back splash, the 2 tone cabinetry, white cabinets and the stainless appliances with gas stove. The large primary bedroom, and smaller bedroom / office close by give you the space you need. A beautiful 4 piece bathroom complete this level. Down to the basement with a rec room, bedroom and laundry, it's time to build your own sweat equity. With Beacon Heights school and parks an easy walk away, close to Yellowhead, and the River Valley, Don't let this opportunity pass you by!!