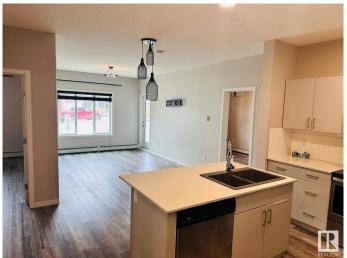

## \$249,900

2 Bedroom, 2.00 Bathroom, 903 sqft Condo / Townhouse on 0.00 Acres

Rutherford (Edmonton), Edmonton, AB

This is Stunning 2 bed room and 2 full bathroom condo with a spacious living room in the main level. Open concept kitchen with large Island with White quartz countertops, Built-in-Stainless steel appliances and In suite laundry, Primary suite is spectacular with full ensuite and extra large closet. Beautiful balcony space for summer, underground heated parking, this home is loaded with convenience, Walkable distance school, Shopping Centre, Airport, Highway.

# Interior

Interior Features ensuite bathroom

Appliances Microwave Hood Fan, Refrigerator, Stacked Washer/Dryer,

Stove-Countertop Electric, Window Coverings

Heating Baseboard, Natural Gas