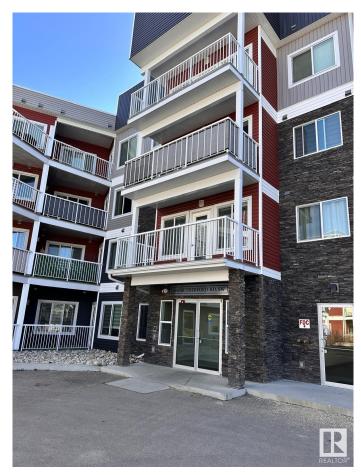

### \$249,900

2 Bedroom, 2.00 Bathroom, 903 sqft Condo / Townhouse on 0.00 Acres

Rutherford (Edmonton), Edmonton, AB

This is Stunning 2 bed room and 2 full bathroom condo with a spacious living room in the main level. Open concept kitchen with large Island with White quartz countertops, Built-in-Stainless steel appliances and In suite laundry, Primary suite is spectacular with full ensuite and extra large closet. Beautiful balcony space for summer, underground heated parking, this home is loaded with convenience, Walkable distance school, Shopping Centre, Airport, Highway.

#### Interior

Interior Features ensuite bathroom

Appliances Microwave Hood Fan, Refrigerator, Stacked Washer/Dryer,

Stove-Countertop Electric, Window Coverings

Heating Baseboard, Natural Gas