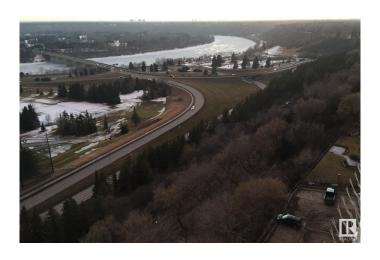

#### \$299,900

2 Bedroom, 1.50 Bathroom, 1,127 sqft Condo / Townhouse on 0.00 Acres

WîhkwÃantôwin, Edmonton, AB

Beautiful panoramic view of the River Valley and Victoria golf course. This large concrete and steel 2 bedroom condo offers 2 bathrooms newer kitchen cabinets and appliances, newer hardwood flooring throughout living & hallway + carpet in bedrooms, newer tile and fixtures in bathrooms, plenty of closet space and one large balcony running the length of the unit. Condo fees include power, heat, water, use of laundry, Titled underground heated parking, exercise room, sauna, lounge and library. Close to all amenities of downtown and public transportation.

#### **Exterior**

Exterior Concrete, Stucco

Exterior Features Golf Nearby, Park/Reserve, Public Transportation, River Valley View,

River View, Shopping Nearby, View City

Roof Tar & Damp; Gravel
Construction Concrete, Stucco