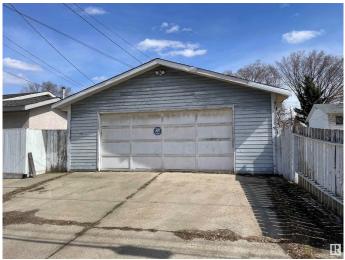

# \$274,900 - 12816 103 Street, Edmonton

MLS® #E4431886

# \$274,900

0 Bedroom, 0.00 Bathroom, Single Family on 0.00 Acres

Lauderdale, Edmonton, AB

Investment opportunity located in the Heart of Lauderdale! This property is perfectly positioned on a quiet, family-friendly street, offering both privacy and strong builder vibes. Sitting on a generously sized lot with excellent land use potential, its an ideal opportunity for savvy investors or future redevelopment. This property includes a double detached garage, existing home ( no warranties or representation). Looking to build? This one offers endless potential- well matured neighborhood !! Close to all amenities, schools, parks, shopping and dining!







| E4431886        |
|-----------------|
| \$274,900       |
| 0.00            |
| 0.00            |
| Single Family   |
| Vacant Lot/Land |
| Bungalow        |
| Active          |
|                 |

# **Community Information**

| Address     | 12816 103 Street |
|-------------|------------------|
| Area        | Edmonton         |
| Subdivision | Lauderdale       |



| City        | Edmonton |
|-------------|----------|
| County      | ALBERTA  |
| Province    | AB       |
| Postal Code | T5E 4M1  |

#### Amenities

Parking Double Garage Detached

### Exterior

Exterior Features Back Lane, Fenced, Playground Nearby, Public Transportation, Schools, Shopping Nearby

# **Additional Information**

| Date Listed | April 18th, 2025 |
|-------------|------------------|
| Date Listed | Apri