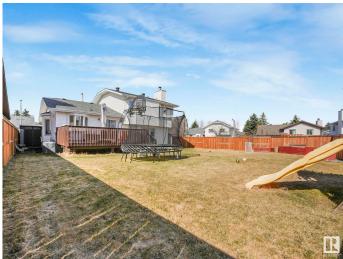

#### \$490,000

4 Bedroom, 3.00 Bathroom, 1,897 sqft Single Family on 0.00 Acres

Dechene, Edmonton, AB

Welcome to Dechene, a family community where you see families walking their children to school. Junior and elementary schools are close and there are no through roads. This 2 storey is over 1865 square feet with a massive backyard with south exposure. Classic floor plan with a living room, family room, dining room and breakfast nook. The cozy family room features a wood burning fireplace with window seats that face the backyard. The main floor also offers a laundry room and a bedroom that can also be used for a office for those who work from home. Upstairs you'll find three generous sized bedrooms with a 4 piece guest bathroom. Primary bedroom includes a walk in closet with a three piece ensuite. The overside double garage is 24x24 with a large parking pad. The updates include air conditioner, upper floor windows & water softener. The basement has some development and is ready for your final touches. Sellers disclose that the house needs paint on some interior walls. Updates: