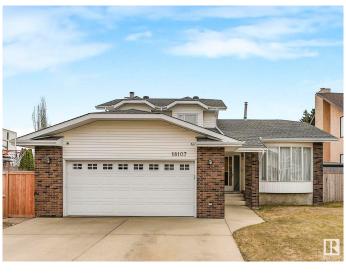

# \$490,000 - 18107 58 Avenue, Edmonton

MLS® #E4431852

#### \$490,000

4 Bedroom, 3.00 Bathroom, 1,897 sqft Single Family on 0.00 Acres

Dechene, Edmonton, AB

Welcome to Dechene, a family community where you see families walking their children to school. Junior and elementary schools are close and there are no through roads. This 2 storey is over 1865 square feet with a massive backyard with south exposure. Classic floor plan with a living room, family room, dining room and breakfast nook. The cozy family room features a wood burning fireplace with window seats that face the backyard. The main floor also offers a laundry room and a bedroom that can also be used for a office for those who work from home. Upstairs you'll find three generous sized bedrooms with a 4 piece guest bathroom. Primary bedroom includes a walk in closet with a three piece ensuite. The overside double garage is 24x24 with a large parking pad. The updates include air conditioner, upper floor windows & water softener. The basement has some development and is ready for your final touches. Sellers disclose that the house needs paint on some interior walls. Updates: