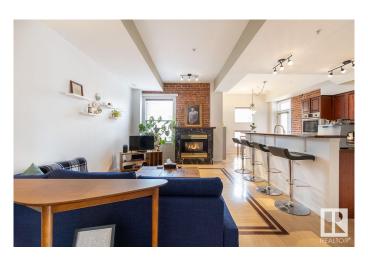

### \$329,000

2 Bedroom, 1.00 Bathroom, 1,026 sqft Condo / Townhouse on 0.00 Acres

Garneau, Edmonton, AB

Welcome to The Garneau! A Vibrant location in Historic Building on Whyte Ave! So many restaurants, coffee shops, and services at your doorstep. Short commute to University of Alberta, NAIT, MacEwan University, and River Valley. On one level. A Chef's kitchen open to living and dining areas is made for relaxed living and/or entertaining. 2 spacious bedrooms each have walk in closets and large windows to enjoy natural light. The large 4 piece bathroom and spacious utility/laundry room, along with a very large balcony to finish this perfect layout. Upgrades include: Hot Water Heater 2021 and Toilet 2022

## **Community Information**

Address 204 10728 82 Avenue

Area Edmonton
Subdivision Garneau
City Edmonton
County ALBERTA

Province AB

Postal Code T6E 6P5