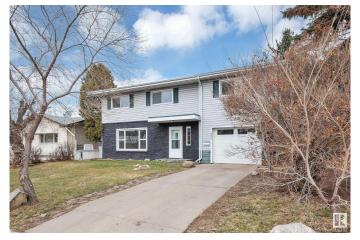

# \$399,900 - 9204 135 Avenue, Edmonton

MLS® #E4431078

#### \$399,900

4 Bedroom, 2.00 Bathroom, 1,911 sqft Single Family on 0.00 Acres

Glengarry, Edmonton, AB

Check out this Unique 1910 Sq Ft 4 bedroom 2 Story home in the heart of Glengarry. This home features redone kitchen, Large living and Dining rooms plus a main floor laundry and a 3 piece bath. Upper level features a SECOND KITCHEN, 3/4 large bedrooms or 1 bedroom can be an second living room, 5 piece bath with room for a stackable laundry. Upgrades features fresh paint, vinyl siding on the front and much much more. Attached single heated garage, Parking/RV Parking from alley with potential for 2 car garage. Fantastic location across the street from Glengarry Elementary School, and walking distance to junior and High Schools, Northgate Mall and Northgate transit Center The **BASEMENTLESS** Home has endless possibilities

### **Exterior**

Exterior Wood, Stucco, Vinyl

Exterior Features Fenced, Landscaped, Playground Nearby, Public Transportation,

Schools, Shopping Nearby

Roof Asphalt Shingles

Construction Wood, Stucco, Vinyl Foundation Concrete Perimeter