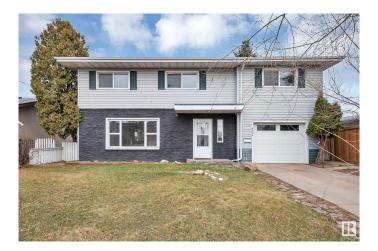

# \$399,900 - 9204 135 Avenue, Edmonton

MLS® #E4431078

#### \$399,900

4 Bedroom, 2.00 Bathroom, 1,911 sqft Single Family on 0.00 Acres

Glengarry, Edmonton, AB

Check out this Unique 1910 Sq Ft 4 bedroom 2 Story home in the heart of Glengarry. This home features redone kitchen, Large living and Dining rooms plus a main floor laundry and a 3 piece bath. Upper level features a SECOND KITCHEN, 3/4 large bedrooms or 1 bedroom can be an second living room, 5 piece bath with room for a stackable laundry. Upgrades features fresh paint, vinyl siding on the front and much much more. Attached single heated garage, Parking/RV Parking from alley with potential for 2 car garage. Fantastic location across the street from Glengarry Elementary School, and walking distance to junior and High Schools, Northgate Mall and Northgate transit Center The **BASEMENTLESS** Home has endless possibilities

### **Exterior**

Exterior Wood, Stucco, Vinyl

Exterior Features Fenced, Landscaped, Playground Nearby, Public Transportation,

Schools, Shopping Nearby

Roof Asphalt Shingles

Construction Wood, Stucco, Vinyl Foundation Concrete Perimeter