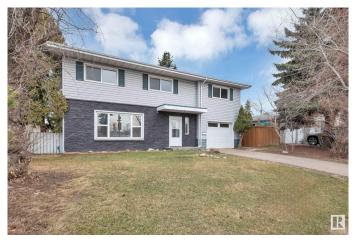

# \$399,900 - 9204 135 Avenue, Edmonton

MLS® #E4431078

#### \$399,900

4 Bedroom, 2.00 Bathroom, 1,911 sqft Single Family on 0.00 Acres

Glengarry, Edmonton, AB

Check out this Unique 1910 Sq Ft 4 bedroom 2 Story home in the heart of Glengarry. This home features redone kitchen, Large living and Dining rooms plus a main floor laundry and a 3 piece bath. Upper level features a SECOND KITCHEN, 3/4 large bedrooms or 1 bedroom can be an second living room, 5 piece bath with room for a stackable laundry. Upgrades features fresh paint, vinyl siding on the front and much much more. Attached single heated garage, Parking/RV Parking from alley with potential for 2 car garage. Fantastic location across the street from Glengarry Elementary School, and walking distance to junior and High Schools, Northgate Mall and Northgate transit Center The **BASEMENTLESS** Home has endless possibilities

### **Exterior**

Exterior Wood, Stucco, Vinyl

Exterior Features Fenced, Landscaped, Playground Nearby, Public Transportation,

Schools, Shopping Nearby

Roof Asphalt Shingles

Construction Wood, Stucco, Vinyl Foundation Concrete Perimeter