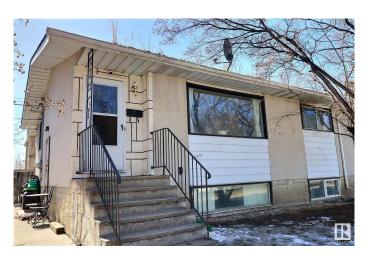

#### \$288,000

4 Bedroom, 2.00 Bathroom, 858 sqft Single Family on 0.00 Acres

Calder, Edmonton, AB

Second Kitchen ,Double Detached Garage . Excellent property with long term tenant . Two Bedrooms , Four piece bathroom up & two Bedrooms , Four piece bathroom down .Separate Entrance . Double Detached Garage . Long Term Tenant would like to stay .

Type Single Family

Sub-Type Half Duplex

Style Bi-Level

Status Active

#### **Exterior**

Exterior Wood, Stucco

Exterior Features Flat Site, Level Land, Picnic Area, Playground Nearby, Public

Transportation, Schools, Shopping Nearby

Roof Asphalt Shingles

Construction Wood, Stucco