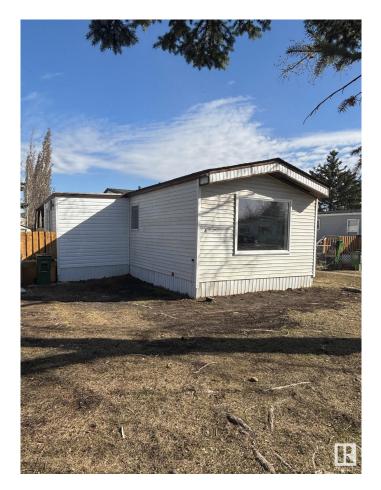

#### \$99,900

2 Bedroom, 1.00 Bathroom, 1,020 sqft Land Lease Community on 0.00 Acres

Maple Ridge (Edmonton), Edmonton, AB

This spacious 2 bed, 1 bath mobile home has many upgrades including new roof (2024), fully drywalled, new laminate flooring throughout, new toilet and tub. Upgraded vinyl windows and newer doors, newer furnace (approx.2021), and hot water tank (approx.2021). You will find lots of natural light throughout. Outside are two storage sheds and a spacious covered private porch to enjoy your morning coffee. Across the street is a bus stop and park, also nearby you'll find a store and gas station.

Built in 1981