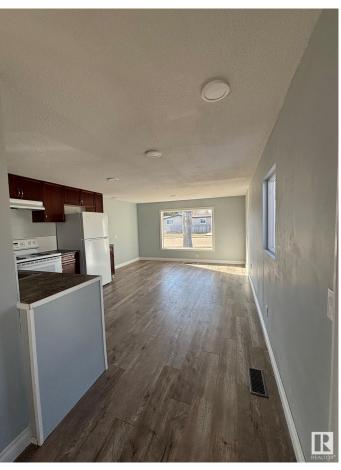

#### \$99,900

2 Bedroom, 1.00 Bathroom, 1,020 sqft Land Lease Community on 0.00 Acres

Maple Ridge (Edmonton), Edmonton, AB

This spacious 2 bed, 1 bath mobile home has many upgrades including new roof (2024), fully drywalled, new laminate flooring throughout, new toilet and tub. Upgraded vinyl windows and newer doors, newer furnace (approx.2021), and hot water tank (approx.2021). You will find lots of natural light throughout. Outside are two storage sheds and a spacious covered private porch to enjoy your morning coffee. Across the street is a bus stop and park, also nearby you'll find a store and gas station.

### Interior

| Appliances | Dishwasher-Built-In, Dryer, |
|------------|-----------------------------|
|            | Stove-Electric, Washer      |
| Heating    | Forced Air-1, Natural Gas   |