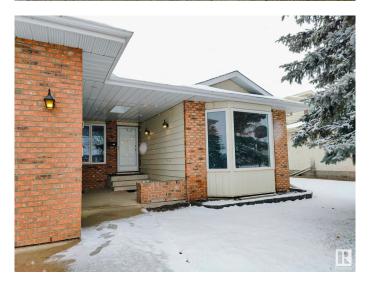

# \$599,000 - 10420 18 Avenue, Edmonton

MLS® #E4430450

# \$599,000

6 Bedroom, 3.00 Bathroom, 1,675 sqft Single Family on 0.00 Acres

Keheewin, Edmonton, AB

RENOVATED & WELL KEPT LARGE BUNGALOW IN SW KEHEEWIN AREA. 6 BEDROOS, UPDATED KITCHEN, 3 FULL BATHS & LARGE YARD.