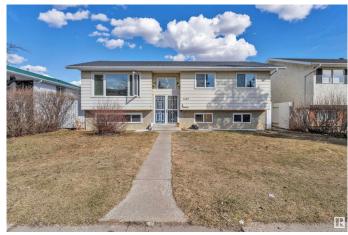

### \$449.000

6 Bedroom, 2.50 Bathroom, 1,227 sqft Single Family on 0.00 Acres

Menisa, Edmonton, AB

Welcome to this well-maintained bi-level home in the desirable community of Menisa in Mill Woods! Situated on a large lot, this spacious property features a total of 6 bedrooms, including a fully finished basement â€" perfect for large families Key upgrades include a roof, windows, and furnace, offering peace of mind and added value. The bright and functional main level is complemented by a covered deckâ€"perfect for year-round outdoor enjoyment and entertaining. Enjoy the convenience of a detached double garage and a fully landscaped yard with plenty of room to play or garden. Located close to schools, shopping, public transit, and parks, this home combines comfort, space, and location.

#### **Exterior**

Exterior Wood, Vinyl

Exterior Features Back Lane, Fenced, Landscaped, Playground Nearby, Public

Transportation, Schools, Shopping Nearby

Roof Asphalt Shingles

Construction Wood, Vinyl

Foundation Concrete Perimeter