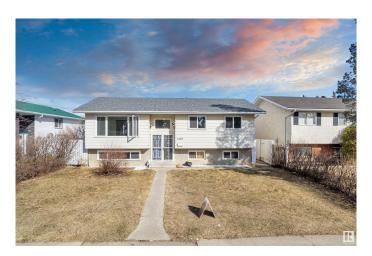

# \$449,000 - 1207 80 Street, Edmonton

MLS® #E4430337

### \$449.000

6 Bedroom, 2.50 Bathroom, 1,227 sqft Single Family on 0.00 Acres

Menisa, Edmonton, AB

Welcome to this well-maintained bi-level home in the desirable community of Menisa in Mill Woods! Situated on a large lot, this spacious property features a total of 6 bedrooms, including a fully finished basement â€" perfect for large families Key upgrades include a roof, windows, and furnace, offering peace of mind and added value. The bright and functional main level is complemented by a covered deckâ€"perfect for year-round outdoor enjoyment and entertaining. Enjoy the convenience of a detached double garage and a fully landscaped yard with plenty of room to play or garden. Located close to schools, shopping, public transit, and parks, this home combines comfort, space, and location.

#### **Essential Information**

MLS® # E4430337 Price \$449,000

Bedrooms 6

Bathrooms 2.50

Full Baths 2

Half Baths 1

Square Footage 1,227 Acres 0.00

Year Built 1977

Type Single Family

Sub-Type Detached Single Family

Style Bi-Level Status Active