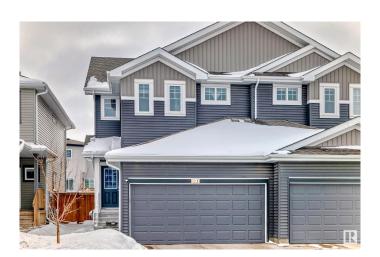

# \$525,000 - 307 40a Avenue, Edmonton

MLS® #E4430281

### \$525,000

4 Bedroom, 3.50 Bathroom, 1,588 sqft Single Family on 0.00 Acres

Maple Crest, Edmonton, AB

High quality Duplex which is built by Landmark builders in the Maple Crest community, Which includes central Air conditioner, Central water purifier, fully finished basement with seperate entrance, Granite counter tops, etc. Codeless switches for above grade which is a trademark of landmark homes, Plumbing finished for future second kitchen in the basement, Built in 2020. Close to all amenities.

Year Built 2020

Type Single Family

Sub-Type Half Duplex

Style 2 Storey

Status Active

#### **Amenities**

Amenities Air Conditioner, Deck, Detectors Smoke, No Animal Home

Parking Spaces 4

Parking Double Garage Attached

#### **Exterior**

Exterior Concrete, Vinyl

Exterior Features Fenced, Schools, Shopping Nearby

Roof Asphalt Shingles
Construction Concrete, Vinyl

Foundation Concrete Perimeter