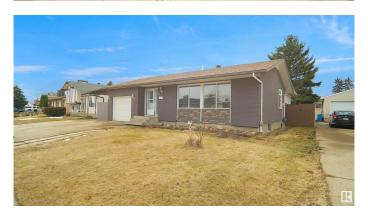

## \$379,900

3 Bedroom, 3.00 Bathroom, 1,382 sqft Single Family on 0.00 Acres

Homesteader, Edmonton, AB

Welcome to this larger then average bungalow located in the heart of Homesteader and just steps to all levels of schooling and amenities. This home has plenty of living space that's perfect for a first time buyer or a larger family. The main floor features 3 bedrooms, 2 baths, a large L shaped living room, kitchen, and sun room. The fully finished, open-concept, basement adds even more living space with a large family room that's perfect perfect for entertaining. There is also 4th bedroom and a large laundry/storage room. The large backyard is perfect for your little ones to play in. This home has easy access to the Yellowhead Trail and 50th street.