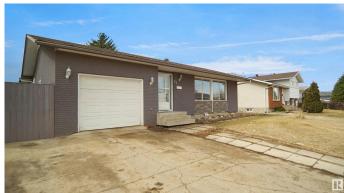

## \$379,900

3 Bedroom, 3.00 Bathroom, 1,382 sqft Single Family on 0.00 Acres

Homesteader, Edmonton, AB

Welcome to this larger then average bungalow located in the heart of Homesteader and just steps to all levels of schooling and amenities. This home has plenty of living space that's perfect for a first time buyer or a larger family. The main floor features 3 bedrooms, 2 baths, a large L shaped living room, kitchen, and sun room. The fully finished, open-concept, basement adds even more living space with a large family room that's perfect perfect for entertaining. There is also 4th bedroom and a large laundry/storage room. The large backyard is perfect for your little ones to play in. This home has easy access to the Yellowhead Trail and 50th street.