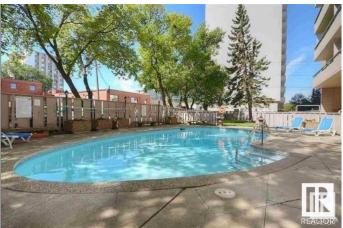

#### \$119,900

1 Bedroom, 1.00 Bathroom, 571 sqft Condo / Townhouse on 0.00 Acres

WîhkwÃantôwin, Edmonton, AB

GREAT VALUE IN OLIVER! Downtown high rise! Perfect opportunity in this well-run complex of Glenora Manor. Located only 1/2 a block from Jasper Avenue. Upgraded unit on the 9th floor. The 1 BEDROOM UNIT has a 4 pc baths, over 570 sq ft of living space, spacious living room and bedroom. The building features include sauna, outdoor swimming pool, exercise facility, same-floor laundry & garbage shoot. Walking distance to Earls, River Valley, trendy boutiques and much more that downtown Edmonton has to offer. Great for students going to Grant McEwan, U of A or Nait. Comes with assigned covered parking stall#28

#### **Amenities**

Amenities Air Conditioner, Detectors Smoke, Exercise Room, Pool-Outdoor,

Sauna; Swirlpool; Steam, Sprinkler System-Fire, See Remarks

Parking Single Carport, Stall, See Remarks

Has Pool Yes