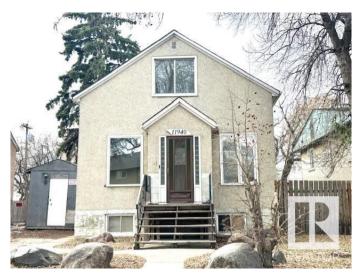

# \$189,000 - 11940 71 Street, Edmonton

MLS® #E4429600

# \$189,000

4 Bedroom, 1.50 Bathroom, 1,408 sqft Single Family on 0.00 Acres

Montrose (Edmonton), Edmonton, AB

Calling Builders & Investors! Investment or re-development opportunity! Lot size: 42 x 125. This single detached house situated in the convenient location with only minutes to public transportation, downtown, school, park, shopping & all amenities. Main floor offers living room, kitchen, 2 bedrooms & bathroom. Upper floor has 1 bedroom, kitchen & bathroom. This house needs works and is currently being sold "as is where is on possession day". No warranties or representations. Quick possession available.

#### **Exterior**

Exterior Wood, Stucco

Exterior Features Back Lane, Fenced, Playground Nearby, Public Transportation, Schools,

**Shopping Nearby** 

Roof Asphalt Shingles

Construction Wood, Stucco

Foundation Block, Brick