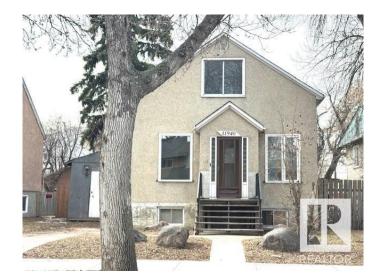

# \$189,000 - 11940 71 Street, Edmonton

MLS® #E4429600

# \$189,000

4 Bedroom, 1.50 Bathroom, 1,408 sqft Single Family on 0.00 Acres

Montrose (Edmonton), Edmonton, AB

Calling Builders & Investors! Investment or re-development opportunity! Lot size: 42 x 125. This single detached house situated in the convenient location with only minutes to public transportation, downtown, school, park, shopping & all amenities. Main floor offers living room, kitchen, 2 bedrooms & bathroom. Upper floor has 1 bedroom, kitchen & bathroom. This house needs works and is currently being sold "as is where is on possession day". No warranties or representations. Quick possession available.

Year Built 1942

Type Single Family

Sub-Type Detached Single Family

Style 1 and Half Storey

Status Active

#### **Exterior**

Exterior Wood, Stucco

Exterior Features Back Lane, Fenced, Playground Nearby, Public Transportation, Schools,

**Shopping Nearby** 

Roof Asphalt Shingles

Construction Wood, Stucco

Foundation Block, Brick