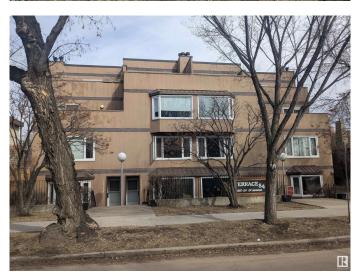

# \$265,000 - 10524 84 Avenue, Edmonton

MLS® #E4429570

## \$265,000

2 Bedroom, 2.00 Bathroom, 1,232 sqft Condo / Townhouse on 0.00 Acres

Strathcona, Edmonton, AB

Unique 2 story condo in the heart of Strathcona. Great investment property being a few blocks from Whyte Avenue, U of A campus and other great amenities. Well maintained building and over 1200 sq foot unit. Large main floor with entrance in front and in rear. Wood burning fireplace in the living room, kitchen with island and pass through into the dining room. 2 piece bathroom to finish off main floor. Upstairs has 2 bedrooms, a 4 piece bathroom and big laundry/storage room. Primary bedroom is oversized with 2 double closets and bonus 2 piece ensuite. South facing unit across from a schoolyard and 2 outdoor parking stalls.

# **Community Information**

Address 10524 84 Avenue

Area Edmonton
Subdivision Strathcona
City Edmonton
County ALBERTA

Province AB

Postal Code T6E 2H4