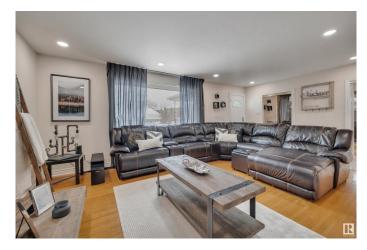

#### \$449,900

3 Bedroom, 2.00 Bathroom, 1,132 sqft Single Family on 0.00 Acres

Meadowlark Park (Edmonton), Edmonton, AB

Welcome to Meadowlark Park! This beautifully renovated bungalow seamlessly blends mid-century modern character with stylish contemporary updates. Step inside to find a spacious living room flowing effortlessly into the dining area, complete with a built-in china cabinet and all anchored by the warmth of original hardwood floors. The kitchen is a showstopper, boasting s/s appliances including wall oven and microwave, white cabinetry, waterfall quartz countertops, and a modern tile backsplash. Downstairs, the finished basement offers a massive recreation room, a brand-new four-piece bathroom, and an additional room currently used as a bedroom (non-egress).Outside, enjoy summer evenings on the spacious deck in your private backyardâ€"perfect for relaxing or entertaining. There is plenty of parking in your oversized garage or under the carport which is large enough for 2 trucks. Ideally located near schools, shopping, and LRT expansion.Great family neighbourhood, great family home.

## Interior

| Appliances   | Air Conditioning-Central, Dishwasher-Built-In, Dryer, Garage Control,  |  |
|--------------|------------------------------------------------------------------------|--|
|              | Garage Opener, Hood Fan, Oven-Built-In, Oven-Microwave,                |  |
|              | Refrigerator, Stove-Countertop Electric, Washer, TV Wall Mount, Garage |  |
|              | Heater                                                                 |  |
| Heating      | Forced Air-1, Natural Gas                                              |  |
| Stories      | 2                                                                      |  |
| Has Basement | Yes                                                                    |  |
| Basement     | Full, Finished                                                         |  |