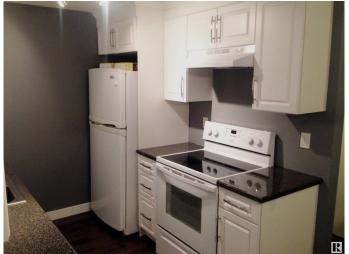

## Interior

Appliances Dishwasher-Built-In, Dryer, Refrigerator, Stove-Electric, Washer

Heating Forced Air-1, Natural Gas

Stories 2

Has Basement Yes

Basement Full, Partially Finished