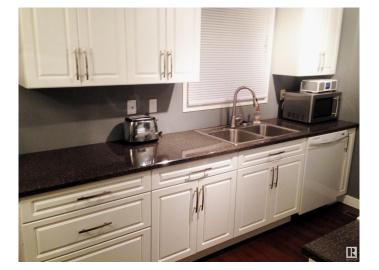

## Interior

Appliances Dishwasher-Built-In, Dryer, Refrigerator, Stove-Electric, Washer

Heating Forced Air-1, Natural Gas

Stories 2

Has Basement Yes

Basement Full, Partially Finished