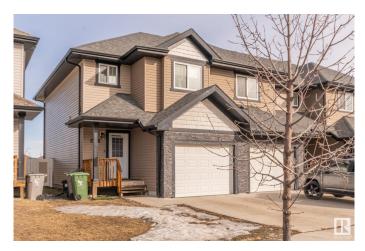

#### \$350,000

3 Bedroom, 2.50 Bathroom, 1,228 sqft Condo / Townhouse on 0.00 Acres

Montrose Estates, Beaumont, AB

Beautifully kept, single car garage attached, end unit, backing on to a park, bare land town house. Fully fenced back yard and a deck. Inside you will be greeted with gleaming hardwood flooring, spacious living room, kitchen with stainless steel appliances, decent size dining area and 2 piece bathroom completes the main level. Main floor has 9â€<sup>TM</sup> ceiling, kitchen has granite counter top and microwave hood fan. Upstairs you will find spacious primary bedroom with 3 piece ensuite and walk in closet. Two more bedrooms and 3 piece common bath room. Unfinished basement.