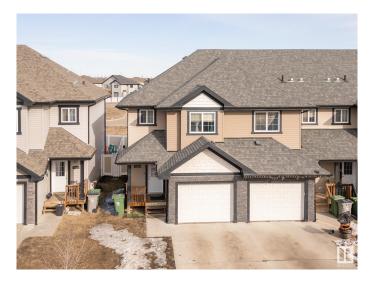

#### \$350,000

3 Bedroom, 2.50 Bathroom, 1,228 sqft Condo / Townhouse on 0.00 Acres

Montrose Estates, Beaumont, AB

Beautifully kept, single car garage attached, end unit, backing on to a park, bare land town house. Fully fenced back yard and a deck. Inside you will be greeted with gleaming hardwood flooring, spacious living room, kitchen with stainless steel appliances, decent size dining area and 2 piece bathroom completes the main level. Main floor has 9â€<sup>TM</sup> ceiling, kitchen has granite counter top and microwave hood fan. Upstairs you will find spacious primary bedroom with 3 piece ensuite and walk in closet. Two more bedrooms and 3 piece common bath room. Unfinished basement.