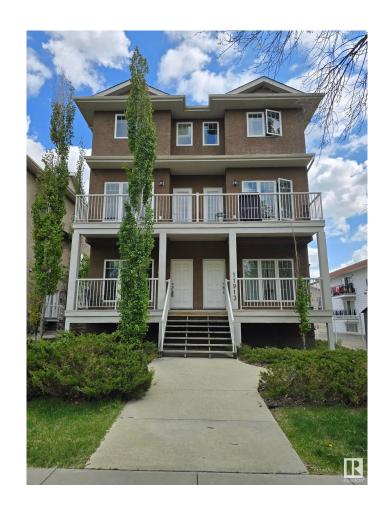

## \$189,900 - 5 11913 103 Street, Edmonton

MLS® #E4428359

## \$189,900

2 Bedroom, 1.50 Bathroom, 725 sqft Condo / Townhouse on 0.00 Acres

Westwood (Edmonton), Edmonton, AB

ATTENTION INVESTORS!!! Rented at \$1200/ month + tenants pay their own utilities, this turn key investment has a 5.4% cap rate! Don't let the square footage sway you as this 725 sq.ft. multi-level 2 bedroom, 1.5 bathroom unit is roomy, just had new carpet installed, and is move-in ready! The main floor has a spacious living room, kitchen, half bath, and large pantry/storage room. The lower level has the two bedrooms, full bathroom, and laundry/utility room. The unit is west facing with a veranda, and located close to transit, Kingsway Mall, and NAIT, making it a good rental property or for a budget-conscious buyer.

## **Community Information**

Address 5 11913 103 Street

Area Edmonton

Subdivision Westwood (Edmonton)

City Edmonton
County ALBERTA

Province AB

Postal Code T5G 2J4

**Amenities** 