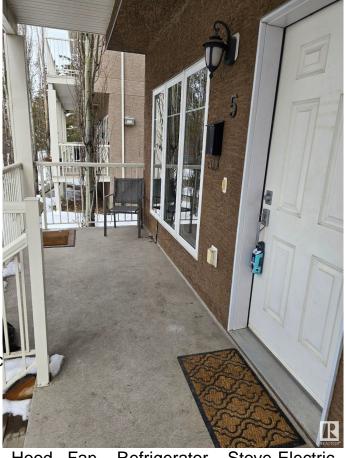

## \$189,900

2 Bedroom, 1.50 Bathroom, 725 sqft Condo / Townhouse on 0.00 Acres

Westwood (Edmonton), Edmonton, AB

ATTENTION INVESTORS!!! Rented at \$1200/ month + tenants pay their own utilities, this turn key investment has a 5.4% cap rate! Don't let the square footage sway you as this 725 sq.ft. multi-level 2 bedroom, 1.5 bathroom unit is roomy, just had new carpet installed, and is move-in ready! The main floor has a spacious living room, kitchen, half bath, and large pantry/storage room. The lower level has the two bedrooms, full bathroom, and laundry/utility room. The unit is west facing with a veranda, and located close to transit, Kingsway Mall, and NAIT, making it a good rental property or for a budget-conscious buyer.

Amenities Detectors Smoke, Front Porc

Parking Stall

Interior

Appliances Dishwasher-Built-In, Dryer,

Washer

Heating Forced Air-1, Natural Gas