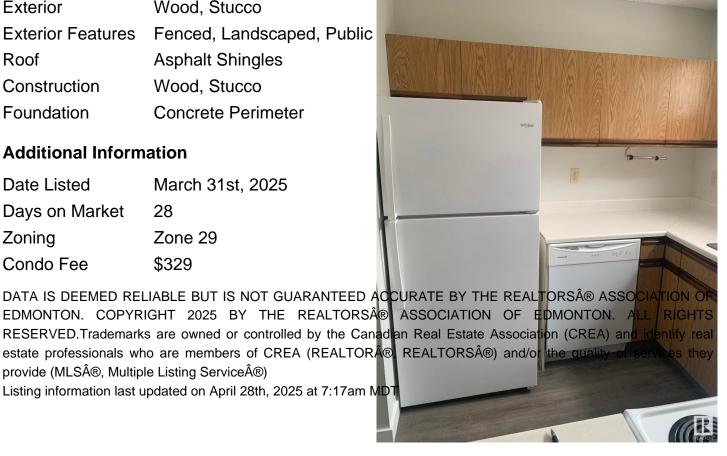

## **Exterior**

Wood, Stucco Exterior

**Exterior Features** Fenced, Landscaped, Public

Roof **Asphalt Shingles** 

Construction Wood, Stucco

Foundation Concrete Perimeter

#### **Additional Information**

**Date Listed** March 31st, 2025

28 Days on Market

Zone 29 Zoning

Condo Fee \$329

EDMONTON. COPYRIGHT 2025 BY THE REALTORS® ASSOCIATION OF EDMONTON. ALL RESERVED. Trademarks are owned or controlled by the Canadian Real Estate Association (CREA) and identify real estate professionals who are members of CREA (REALTOR® REALTORS®) and/or the quality provide (MLS®, Multiple Listing Service®)