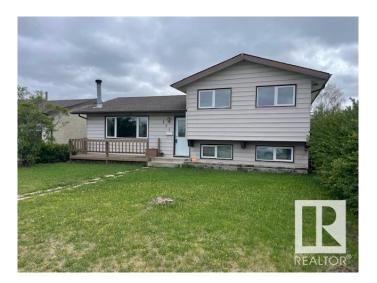

## \$419.900

3 Bedroom, 1.50 Bathroom, 1,103 sqft Single Family on 0.00 Acres

Menisa, Edmonton, AB

Gorgeous 2 level split. Honey Cherry Laminate on main floor. Enjoy the winters in the inviting living room with park view and wood-burning fireplace. Sunny dining area is expandable for special occasions. Eat-in style kitchen overlooks backyard featuring a 24'x24' double insulated garage. Fenced yard has an RV gate, firepit. Huge family room in basement has office/computer area. Finished laundry room has 2 piece bath and cabinets. Lots of storage in the crawl space under the main level and could double as play area for the little ones. Energy savings are substantial with Durabuilt triple glaze windows throughout the home. Sit on your front deck or back patio around the firepit and enjoy the good life!

Year Built 1977

Type Single Family

Sub-Type Detached Single Family

Style 2 Storey Split

Status Active

## **Amenities**

Amenities Deck, Detectors Smoke, R.V. Storage

Parking Spaces 4

Parking Double Garage Detached

## **Exterior**

Exterior Wood, Stucco, Vinyl

Exterior Features Back Lane, Fenced, Landscaped, Playground Nearby, Public

Transportation, Schools, Shopping Nearby

Roof Asphalt Shingles

Construction Wood, Stucco, Vinyl Foundation Concrete Perimeter