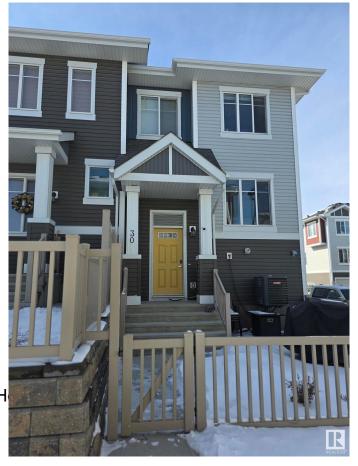

# \$359,900 - 30 2905 141 Street, Edmonton

MLS® #E4428102

#### \$359,900

2 Bedroom, 2.50 Bathroom, 1,256 sqft Condo / Townhouse on 0.00 Acres

Chappelle Area, Edmonton, AB

Welcome to this stunning open-concept townhome in the sought-after community of Chappelle! This 2 bedroom, 2.5 bathroom home offers a private fenced yard, an attached 2-car garage, in-suite laundry, low condo fees, and the comfort of Air Conditioning. The unit features a spacious living room, modern kitchen, two bedrooms with attached full bathroom, and plenty of storage. With quality finishes, stainless steel appliances, and laminate flooring. Perfectly located, you're steps away from serene ponds, walking trails, and community gardens, with easy access to schools, transit, and the Henday. Residents also enjoy access to Chappelle Gardens' recreation centre, skating rink, and more.

## **Community Information**

Address 30 2905 141 Street

Area Edmonton

Subdivision Chappelle Area

City Edmonton
County ALBERTA

Province AB

Postal Code T6W 3W4

#### **Exterior**

Exterior Wood, Vinyl

Exterior Features Corner Lot, Golf Nearby, La

**Shopping Nearby** 

Roof Asphalt Shingles

Construction Wood, Vinyl

Foundation Concrete Perimeter