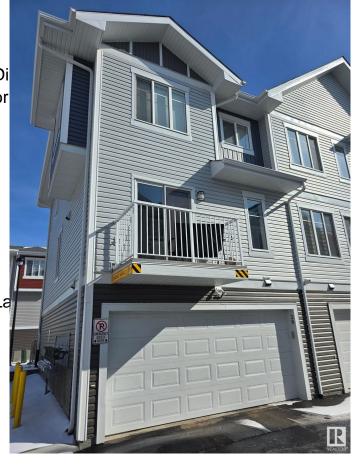

#### \$359,900

2 Bedroom, 2.50 Bathroom, 1,256 sqft Condo / Townhouse on 0.00 Acres

Chappelle Area, Edmonton, AB

Welcome to this stunning open-concept townhome in the sought-after community of Chappelle! This 2 bedroom, 2.5 bathroom home offers a private fenced yard, an attached 2-car garage, in-suite laundry, low condo fees, and the comfort of Air Conditioning. The unit features a spacious living room, modern kitchen, two bedrooms with attached full bathroom, and plenty of storage. With quality finishes, stainless steel appliances, and laminate flooring. Perfectly located, you're steps away from serene ponds, walking trails, and community gardens, with easy access to schools, transit, and the Henday. Residents also enjoy access to Chappelle Gardens' recreation centre, skating rink, and more.

#### **Amenities**

Amenities Air Conditioner, No Animal H

Parking Spaces 2

Parking Double Garage Attached