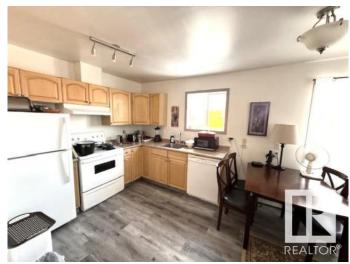

# \$79,900

2 Bedroom, 1.00 Bathroom, 609 sqft Condo / Townhouse on 0.00 Acres

West Jasper Place, Edmonton, AB

Excellent opportunity to create cash flow.
Calling all investors, This immaculate and upgraded 2 bedroom corner unit condo comes fully furnished. Features 2 bedrooms, large open, eat-in kitchen with solid maple cabinets and newer appliances. New vinyl plank flooring throughout as well as freshly painted throughout. Close to shopping, public transportation, This upgraded unit is located on the top floor and shows very well.

## Interior

Appliances Dishwasher-Built-In, Hood Fan, Refrigerator, Stove-Electric, Window

Coverings, See Remarks

Heating Hot Water, Water