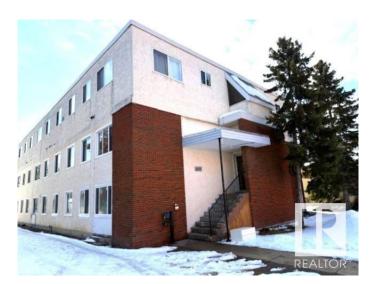

# \$79,900 - 17 10035 155 Street, Edmonton

MLS® #E4428076

# **Community Information**

Address 17 10035 155 Street

Area Edmonton

Subdivision West Jasper Place

City Edmonton
County ALBERTA

Province AB

Postal Code T5P 2L4

### **Exterior**

Exterior Wood, Brick, Stucco

Exterior Features Flat Site, Fruit Trees/Shrubs, Low Maintenance Landscape,

Park/Reserve, Picnic Area, Playground Nearby, Private Setting, Public

Transportation, Schools, Shopping Nearby

Roof Tar & T

Construction Wood, Brick, Stucco

Foundation Concrete Perimeter