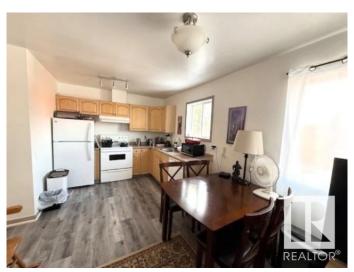

# \$79,900

2 Bedroom, 1.00 Bathroom, 609 sqft Condo / Townhouse on 0.00 Acres

West Jasper Place, Edmonton, AB

Excellent opportunity to create cash flow.
Calling all investors, This immaculate and upgraded 2 bedroom corner unit condo comes fully furnished. Features 2 bedrooms, large open, eat-in kitchen with solid maple cabinets and newer appliances. New vinyl plank flooring throughout as well as freshly painted throughout. Close to shopping, public transportation, This upgraded unit is located on the top floor and shows very well.

## Interior

Appliances Dishwasher-Built-In, Hood Fan, Refrigerator, Stove-Electric, Window

Coverings, See Remarks

Heating Hot Water, Water