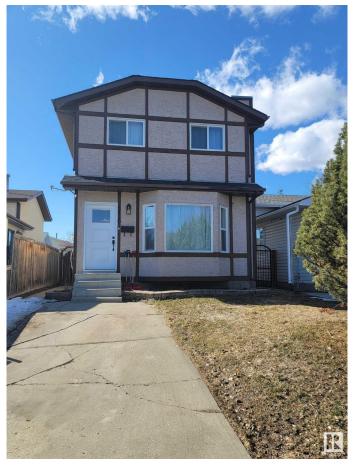

# \$389,900 - 5410 188 Street, Edmonton

MLS® #E4427619

#### \$389.900

3 Bedroom, 1.50 Bathroom, 1,112 sqft Single Family on 0.00 Acres

Jamieson Place, Edmonton, AB

Why rent when you can own for less than \$2,000/month? This thoughtfully renovated, well-kept 2-storey in Jamieson Place features 3 spacious bedrooms, a bright kitchen with nook, 1.5 baths, functional laundry room with sink, finished basement with gas fireplace, large deck, landscaped yard, 2 movable storage sheds, and front + rear parking with back lane access. Hot water tank (2009), furnace (2002), super clean and move-in ready. With both front and rear parking access, this home is as practical as it is charming. Located just minutes from Anthony Henday Drive and West Edmonton Mall, this is the perfect place to call home. To top it offâ€"for this price, you're NOT paying Condo Fees. You're getting a detached Single Family Home! Smart start. Solid investment. Your future begins here!

#### **Exterior**

Exterior Wood, Vinyl

Exterior Features Shopping Nearby

Roof Asphalt Shingles

Construction Wood, Vinyl

Foundation Concrete Perimeter