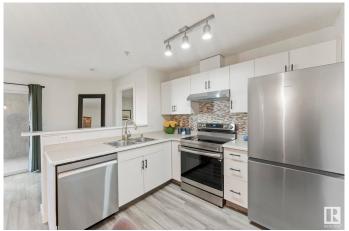

# \$165,000 - 106 14708 50 Street, Edmonton

MLS® #E4427556

#### \$165,000

2 Bedroom, 2.00 Bathroom, 853 sqft Condo / Townhouse on 0.00 Acres

Casselman, Edmonton, AB

Welcome to convenient living in this 2 bedroom 2 bath condo with in suite laundry. Brand new kitchen appliances! Freshly painted with new flooring throughout this main floor unit also has a large private patio space, a HUGE primary bedroom, with walk-in closet and an open concept kitchen living space. Location, location, location advantageously connected to major roadways and public transit. Be almost anywhere in the city in 20 minutes including, Downtown, St. Albert, Sherwood Park and Fort Saskatchewan. All the big box stores are here too! Pet friendly building, surrounded by green parks and walking paths.